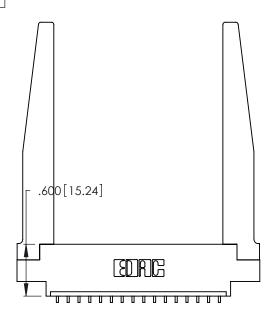

Card Slot Accepts .054 [1.37] to .070 [1.78] Thick P.C. Board .330 [8.38] Card Slot .160 [4.07] Point of Contact

INSULATOR MATERIAL: THERMOPLASTIC POLYESTER, UL 94V-0 CONTACT MATERIAL; COPPER, NICKEL, TIN ALLOY CA-725

CONTACT PLATING: GOLD ON THE MATING AREA, TIN-LEAD ON THE CONTACT TAILS, NICKEL UNDERPLATE

346/396 SERIES CARD EDGE CONNECTOR PART NUMBER: 346-016-559-678

YOUR CONNECTION TO QUALITY & SERVICE

**EDAC INC** TORONTO, ONTARIO CANADA