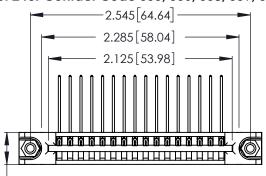

Contact Dimensions:
559-90 Degree Bend (Code 541 Contacts)
See Sheet 2 for Contact Code 555, 556, 558, 559, 560 Dimensions

.370 [9.4]

THIS IS A C.A.D. GENERATED DRAWING DO NOT MAKE MANUAL REVISIONS TO MASTER.

Card Slot Accepts .054 [1.37] to .070 [1.78] Thick P.C. Board .330 [8.38] Card Slot .160 [4.07] Point of Contact

INSULATOR MATERIAL: THERMOPLASTIC POLYESTER, UL 94V-0 CONTACT MATERIAL; COPPER, NICKEL, TIN ALLOY CA-725

CONTACT PLATING: GOLD ON THE MATING AREA, TIN-LEAD ON THE CONTACT TAILS, NICKEL UNDERPLATE

346/396 SERIES CARD EDGE CONNECTOR PART NUMBER: 346-016-559-678

YOUR CONNECTION TO QUALITY & SERVICE

**EDAC INC** TORONTO, ONTARIO CANADA