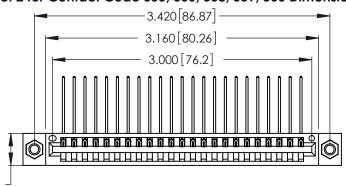

Contact Dimensions:
559-90 Degree Bend (Code 541 Contacts)
See Sheet 2 for Contact Code 555, 556, 558, 559, 560 Dimensions

.370 [9.4]

Card Slot Accepts .054 [1.37] to .070 [1.78] Thick P.C. Board

.330 [8.38] Card Slot .160 [4.07] Point of Contact

- INSULATOR MATERIAL: THERMOPLASTIC POLYESTER, UL 94V-0 CONTACT MATERIAL; COPPER, NICKEL, TIN ALLOY CA-725
- CONTACT PLATING: GOLD ON THE MATING AREA, TIN-LEAD ON THE CONTACT TAILS, NICKEL UNDERPLATE

346/396 SERIES CARD EDGE CONNECTOR PART NUMBER: 346-023-559-107