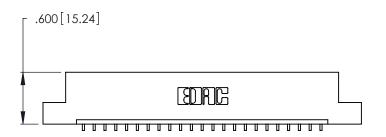

Contact Dimensions:
559-90 Degree Bend (Code 541 Contacts)
See Sheet 2 for Contact Code 555, 556, 558, 559, 560 Dimensions

.370 [9.4]

Card Slot Accepts .054 [1.37] to .070 [1.78] Thick P.C. Board

.330 [8.38] Card Slot .160 [4.07] Point of Contact

- INSULATOR MATERIAL: THERMOPLASTIC POLYESTER, UL 94V-0 CONTACT MATERIAL; COPPER, NICKEL, TIN ALLOY CA-725
- CONTACT PLATING: GOLD ON THE MATING AREA, TIN-LEAD ON THE CONTACT TAILS, NICKEL UNDERPLATE

346/396 SERIES CARD EDGE CONNECTOR PART NUMBER: 346-023-559-107