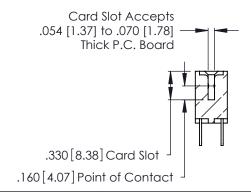

THIS IS A C.A.D. GENERATED DRAWING DO NOT MAKE MANUAL REVISIONS TO MASTER.

ISSUE NUMBER

ORIGINAL

1

**Contact Code 555** 

Contact Code 556

**Contact Code 558** 

**Contact Code 559** 

Contact Code 560

INSULATOR MATERIAL: THERMOPLASTIC POLYESTER, UL 94V-0 CONTACT MATERIAL; COPPER, NICKEL, TIN ALLOY CA-725 CONTACT PLATING: GOLD ON THE MATING AREA, TIN-LEAD

ON THE CONTACT TAILS, NICKEL UNDERPLATE

346/396 SERIES CARD EDGE CONNECTOR CONTACT CODE 555,556,558,559,560 DIMENSIONS

YOUR CONNECTION TO QUALITY & SERVICE

**EDAC INC** TORONTO, ONTARIO CANADA

THESE DRAWINGS AND SPECIFICATIONS ARE THE PROPERTY OF EDAC INC.,AND SHALL NOT BE REPRODUCED, OR COPIED OR USED AS THE BASIS FOR THE MANUFACTURE OR SALE OF APPARATUS WITHOUT WRITTEN PERMISSION.