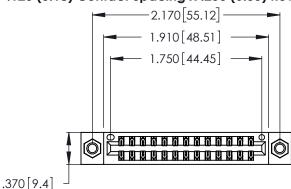

Contact Dimensions: 500-Wire Hole .050x.025 (1.27x0.64) - Tail LG. =.260 (6.60) .125 (3.18) Contact Spacing x .250 (6.35) Row Spacing

- INSULATOR MATERIAL: THERMOPLASTIC POLYESTER, UL 94V-0 CONTACT MATERIAL; COPPER, NICKEL, TIN\_ALLOY CA-725
- CONTACT PLATING: GOLD ON THE MATING AREA, TIN-LEAD ON THE CONTACT TAILS, NICKEL UNDERPLATE

THIS IS A C.A.D. GENERATED DRAWING DO NOT MAKE MANUAL REVISIONS TO MASTER.

ORIGINAL

1

346/396 SERIES CARD EDGE CONNECTOR PART NUMBER: 346-026-500-807

**EDAC INC** TORONTO, ONTARIO CANADA

THESE DRAWINGS AND SPECIFICATIONS ARE THE PROPERTY OF EDAC INC.,AND SHALL NOT BE REPRODUCED, OR COPIED OR USED AS THE BASIS FOR THE MANUFACTURE OR SALE OF APPARATUS WITHOUT WRITTEN PERMISSION.