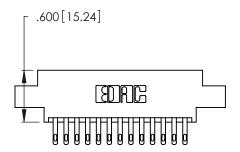

THIS IS A C.A.D. GENERATED DRAWING DO NOT MAKE MANUAL REVISIONS TO MASTER.

ORIGINAL

1

346/396 SERIES CARD EDGE CONNECTOR PART NUMBER: 346-026-500-807

**EDAC INC** TORONTO, ONTARIO CANADA

THESE DRAWINGS AND SPECIFICATIONS ARE THE PROPERTY OF EDAC INC.,AND SHALL NOT BE REPRODUCED, OR COPIED OR USED AS THE BASIS FOR THE MANUFACTURE OR SALE OF APPARATUS WITHOUT WRITTEN PERMISSION.