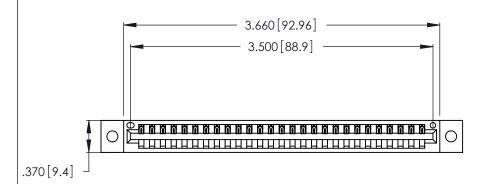

1

Card Slot Accepts .054 [1.37] to .070 [1.78] Thick P.C. Board .330 [8.38] Card Slot .160 [4.07] Point of Contact

- INSULATOR MATERIAL: THERMOPLASTIC POLYESTER, UL 94V-0 CONTACT MATERIAL; COPPER, NICKEL, TIN ALLOY CA-725
- CONTACT PLATING: GOLD ON THE MATING AREA, TIN-LEAD ON THE CONTACT TAILS, NICKEL UNDERPLATE

| 346/396 SERIES CARD EDGE CONNECTOR |
|------------------------------------|
| PART NUMBER: 346-027-520-102       |

**EDAC INC** TORONTO, ONTARIO CANADA

THESE DRAWINGS AND SPECIFICATIONS ARE THE PROPERTY OF EDAC INC., AND SHALL NOT BE REPRODUCED, OR COPIED OR USED AS THE BASIS FOR THE MANUFACTURE OR SALE OF APPARATUS WITHOUT WRITTEN PERMISSION.