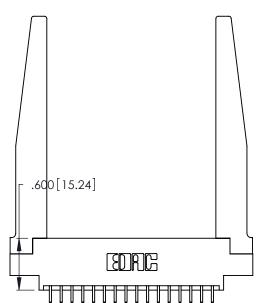

Contact Dimensions: 521-P.C. Tail .025 Sq. (0.64 Sq.) - Tail LG. =.150 (3.81) .125 (3.18) Contact Spacing x .250 (6.35) Row Spacing

.370 [9.4]

INSULATOR MATERIAL: THERMOPLASTIC POLYESTER, UL 94V-0 CONTACT MATERIAL; COPPER, NICKEL, TIN ALLOY CA-725

CONTACT PLATING: GOLD ON THE MATING AREA, TIN-LEAD ON THE CONTACT TAILS, NICKEL UNDERPLATE

THIS IS A C.A.D. GENERATED DRAWING DO NOT MAKE MANUAL REVISIONS TO MASTER.

1

346/396 SERIES CARD EDGE CONNECTOR PART NUMBER: 346-032-521-878