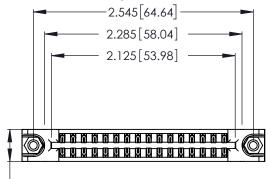

Contact Dimensions: 521-P.C. Tail .025 Sq. (0.64 Sq.) - Tail LG. =.150 (3.81) .125 (3.18) Contact Spacing x .250 (6.35) Row Spacing

.370 [9.4]

INSULATOR MATERIAL: THERMOPLASTIC POLYESTER, UL 94V-0 CONTACT MATERIAL; COPPER, NICKEL, TIN ALLOY CA-725

CONTACT PLATING: GOLD ON THE MATING AREA, TIN-LEAD ON THE CONTACT TAILS, NICKEL UNDERPLATE

THIS IS A C.A.D. GENERATED DRAWING DO NOT MAKE MANUAL REVISIONS TO MASTER.

1

346/396 SERIES CARD EDGE CONNECTOR PART NUMBER: 346-032-521-878