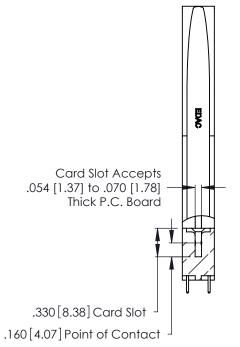

Contact Code 560

INSULATOR MATERIAL: THERMOPLASTIC POLYESTER, UL 94V-0 CONTACT MATERIAL; COPPER, NICKEL, TIN ALLOY CA-725 CONTACT PLATING: GOLD ON THE MATING AREA, TIN-LEAD

ON THE CONTACT TAILS, NICKEL UNDERPLATE

346/396 SERIES CARD EDGE CONNECTOR CONTACT CODE 555,556,558,559,560 DIMENSIONS

YOUR CONNECTION TO QUALITY & SERVICE

**EDAC INC** TORONTO, ONTARIO CANADA

THESE DRAWINGS AND SPECIFICATIONS ARE THE PROPERTY OF EDAC INC.,AND SHALL NOT BE REPRODUCED, OR COPIED OR USED AS THE BASIS FOR THE MANUFACTURE OR SALE OF APPARATUS WITHOUT WRITTEN PERMISSION.