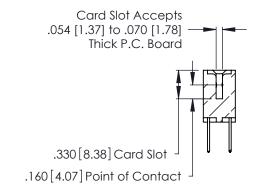

THIS IS A C.A.D. GENERATED DRAWING DO NOT MAKE MANUAL REVISIONS TO MASTER.

ISSUE NUMBER

ORIGINAL

1

**Contact Code 555** 

Contact Code 556

**Contact Code 558** 

**Contact Code 559** 

**Contact Code 560** 

INSULATOR MATERIAL: THERMOPLASTIC POLYESTER, UL 94V-0 CONTACT MATERIAL; COPPER, NICKEL, TIN ALLOY CA-725 CONTACT PLATING: GOLD ON THE MATING AREA, TIN-LEAD

ON THE CONTACT TAILS, NICKEL UNDERPLATE