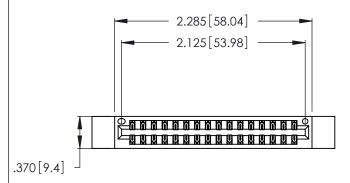

<u>Contact Dimensions:</u>
526-P.C. Tail .018 Sq. (0.46 Sq.) - Tail LG. =.350 (8.89)
.125 (3.18) Contact Spacing x .250 (6.35) Row Spacing

- INSULATOR MATERIAL: THERMOPLASTIC POLYESTER, UL 94V-0 CONTACT MATERIAL; COPPER, NICKEL, TIN ALLOY CA-725
- CONTACT PLATING: GOLD ON THE MATING AREA, TIN-LEAD ON THE CONTACT TAILS, NICKEL UNDERPLATE

THIS IS A C.A.D. GENERATED DRAWING DO NOT MAKE MANUAL REVISIONS TO MASTER.

| 346/396 SERIES CARD EDGE CONNECTOR |
|------------------------------------|
| PART NUMBER: 346-032-526-212       |

**EDAC INC** TORONTO, ONTARIO CANADA