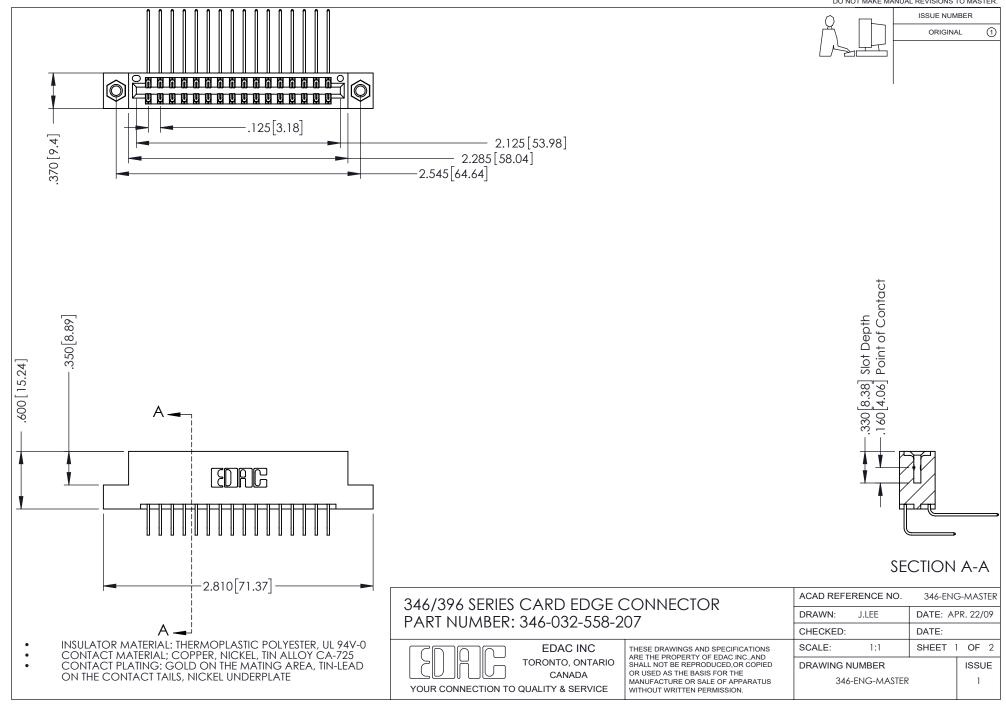

## **Contact Code 556**

INSULATOR MATERIAL: THERMOPLASTIC POLYESTER, UL 94V-0 CONTACT MATERIAL; COPPER, NICKEL, TIN ALLOY CA-725 CONTACT PLATING: GOLD ON THE MATING AREA, TIN-LEAD

ON THE CONTACT TAILS, NICKEL UNDERPLATE

## 346/396 SERIES CARD EDGE CONNECTOR CONTACT CODE 555,556,558,559,560 DIMENSIONS

YOUR CONNECTION TO QUALITY & SERVICE

**EDAC INC** TORONTO, ONTARIO CANADA

THESE DRAWINGS AND SPECIFICATIONS ARE THE PROPERTY OF EDAC INC.,AND SHALL NOT BE REPRODUCED, OR COPIED OR USED AS THE BASIS FOR THE MANUFACTURE OR SALE OF APPARATUS WITHOUT WRITTEN PERMISSION.