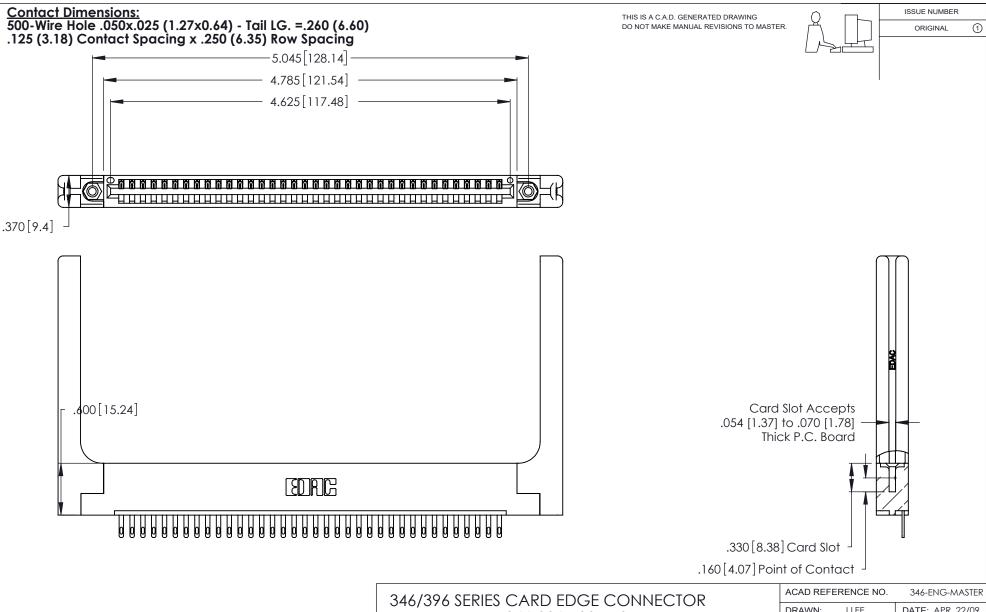

| ACAD REFERENCE NO. |       | 346-ENG-MASTER |           |
|--------------------|-------|----------------|-----------|
| DRAWN:             | J.LEE | DATE: AF       | PR. 22/09 |
| CHECKED:           |       | DATE:          |           |
| SCALE:             | N.T.S | SHEET          | OF 2      |
| DRAWING NUMBER     |       |                | ISSUE     |
| 346-ENG-MASTER     |       |                | 1         |
|                    |       |                |           |

THIS IS A C.A.D. GENERATED DRAWING DO NOT MAKE MANUAL REVISIONS TO MASTER.

ISSUE NUMBER

ORIGINAL

1

**Contact Code 555** 

Contact Code 556

**Contact Code 558** 

**Contact Code 559** 