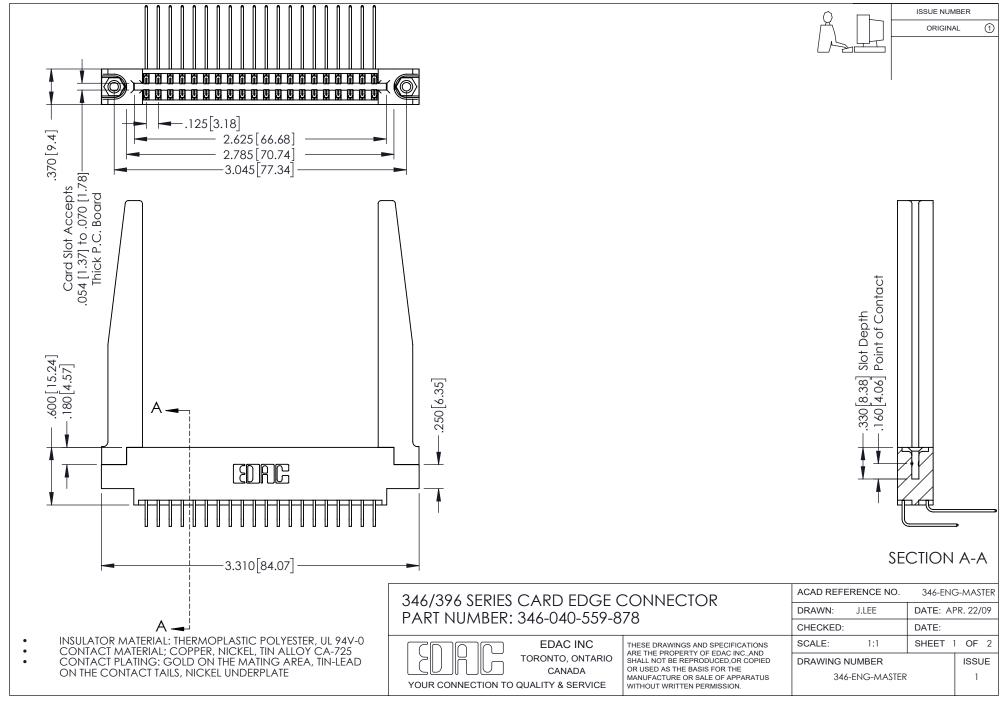

## **Contact Code 556**

INSULATOR MATERIAL: THERMOPLASTIC POLYESTER, UL 94V-0 CONTACT MATERIAL; COPPER, NICKEL, TIN ALLOY CA-725 CONTACT PLATING: GOLD ON THE MATING AREA, TIN-LEAD

ON THE CONTACT TAILS, NICKEL UNDERPLATE

## 346/396 SERIES CARD EDGE CONNECTOR CONTACT CODE 555,556,558,559,560 DIMENSIONS

YOUR CONNECTION TO QUALITY & SERVICE

**EDAC INC** TORONTO, ONTARIO CANADA

THESE DRAWINGS AND SPECIFICATIONS ARE THE PROPERTY OF EDAC INC.,AND SHALL NOT BE REPRODUCED, OR COPIED OR USED AS THE BASIS FOR THE MANUFACTURE OR SALE OF APPARATUS WITHOUT WRITTEN PERMISSION.