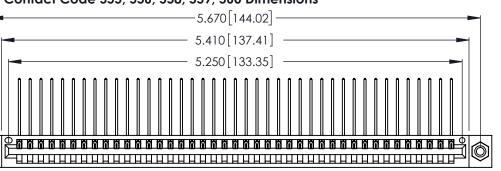

THIS IS A C.A.D. GENERATED DRAWING DO NOT MAKE MANUAL REVISIONS TO MASTER.

ISSUE NUMBER

ORIGINAL

1

**Contact Code 555** 

Contact Code 556

**Contact Code 558** 

**Contact Code 559** 

Contact Code 560

INSULATOR MATERIAL: THERMOPLASTIC POLYESTER, UL 94V-0 CONTACT MATERIAL; COPPER, NICKEL, TIN ALLOY CA-725 CONTACT PLATING: GOLD ON THE MATING AREA, TIN-LEAD

ON THE CONTACT TAILS, NICKEL UNDERPLATE

346/396 SERIES CARD EDGE CONNECTOR CONTACT CODE 555,556,558,559,560 DIMENSIONS

YOUR CONNECTION TO QUALITY & SERVICE

**EDAC INC** TORONTO, ONTARIO CANADA

THESE DRAWINGS AND SPECIFICATIONS ARE THE PROPERTY OF EDAC INC.,AND SHALL NOT BE REPRODUCED, OR COPIED OR USED AS THE BASIS FOR THE MANUFACTURE OR SALE OF APPARATUS WITHOUT WRITTEN PERMISSION.