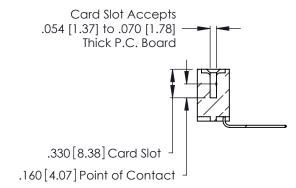

INSULATOR MATERIAL: THERMOPLASTIC POLYESTER, UL 94V-0 CONTACT MATERIAL; COPPER, NICKEL, TIN ALLOY CA-725

CONTACT PLATING: GOLD ON THE MATING AREA, TIN-LEAD ON THE CONTACT TAILS, NICKEL UNDERPLATE

346/396 SERIES CARD EDGE CONNECTOR PART NUMBER: 346-041-559-608