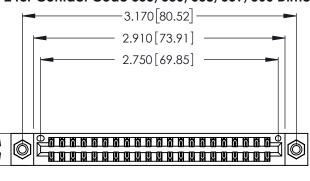

346/396 SERIES CARD EDGE CONNECTOR PART NUMBER: 346-042-556-808

YOUR CONNECTION TO QUALITY & SERVICE

**EDAC INC** TORONTO, ONTARIO CANADA

THESE DRAWINGS AND SPECIFICATIONS ARE THE PROPERTY OF EDAC INC.,AND SHALL NOT BE REPRODUCED, OR COPIED OR USED AS THE BASIS FOR THE MANUFACTURE OR SALE OF APPARATUS WITHOUT WRITTEN PERMISSION.

THIS IS A C.A.D. GENERATED DRAWING DO NOT MAKE MANUAL REVISIONS TO MASTER.

| ACAD REFERENCE NO. |       | 346-ENG-MASTER |           |
|--------------------|-------|----------------|-----------|
| DRAWN:             | J.LEE | DATE: AF       | PR. 22/09 |
| CHECKED:           |       | DATE:          |           |
| SCALE:             | N.T.S | SHEET          | OF 2      |
| DRAWING NUMBER     |       |                | ISSUE     |
| 346-ENG-MASTER     |       |                | 1         |