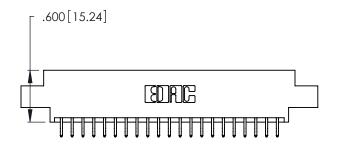

Contact Dimensions:
556-Extender Board Bend (Code 520 Contacts)
See Sheet 2 for Contact Code 555, 556, 558, 559, 560 Dimensions

.370 [9.4]

Card Slot Accepts .054 [1.37] to .070 [1.78] Thick P.C. Board .330 [8.38] Card Slot

.160 [4.07] Point of Contact

INSULATOR MATERIAL: THERMOPLASTIC POLYESTER, UL 94V-0 CONTACT MATERIAL; COPPER, NICKEL, TIN\_ALLOY CA-725

CONTACT PLATING: GOLD ON THE MATING AREA, TIN-LEAD ON THE CONTACT TAILS, NICKEL UNDERPLATE