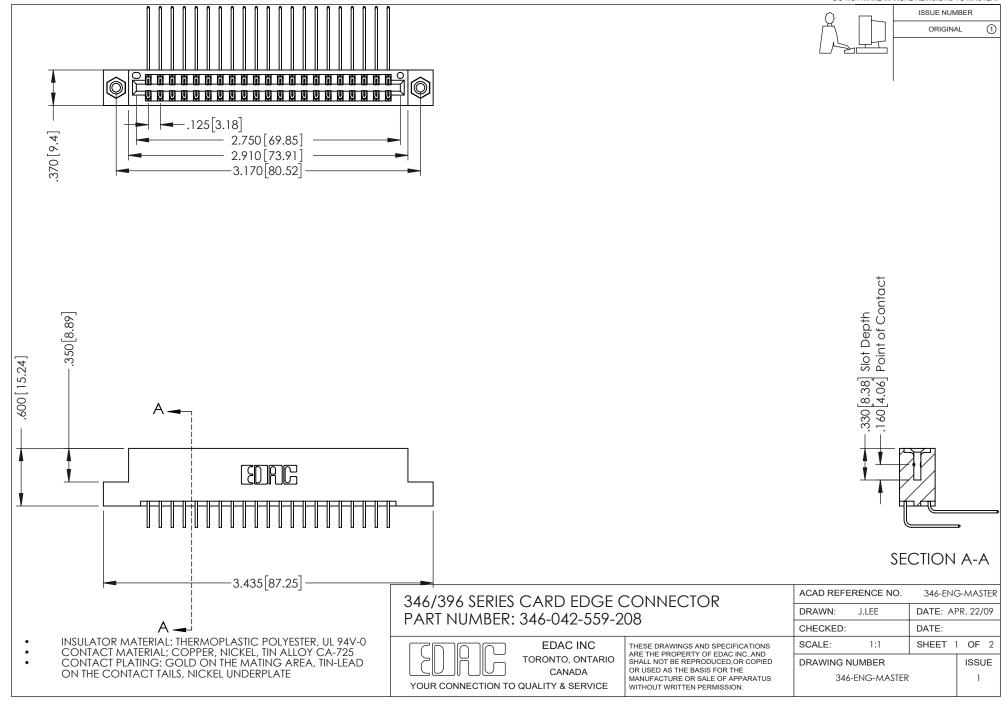

## **Contact Code 556**

INSULATOR MATERIAL: THERMOPLASTIC POLYESTER, UL 94V-0 CONTACT MATERIAL; COPPER, NICKEL, TIN ALLOY CA-725 CONTACT PLATING: GOLD ON THE MATING AREA, TIN-LEAD

ON THE CONTACT TAILS, NICKEL UNDERPLATE

## 346/396 SERIES CARD EDGE CONNECTOR CONTACT CODE 555,556,558,559,560 DIMENSIONS

YOUR CONNECTION TO QUALITY & SERVICE

**EDAC INC** TORONTO, ONTARIO CANADA

THESE DRAWINGS AND SPECIFICATIONS ARE THE PROPERTY OF EDAC INC.,AND SHALL NOT BE REPRODUCED, OR COPIED OR USED AS THE BASIS FOR THE MANUFACTURE OR SALE OF APPARATUS WITHOUT WRITTEN PERMISSION.