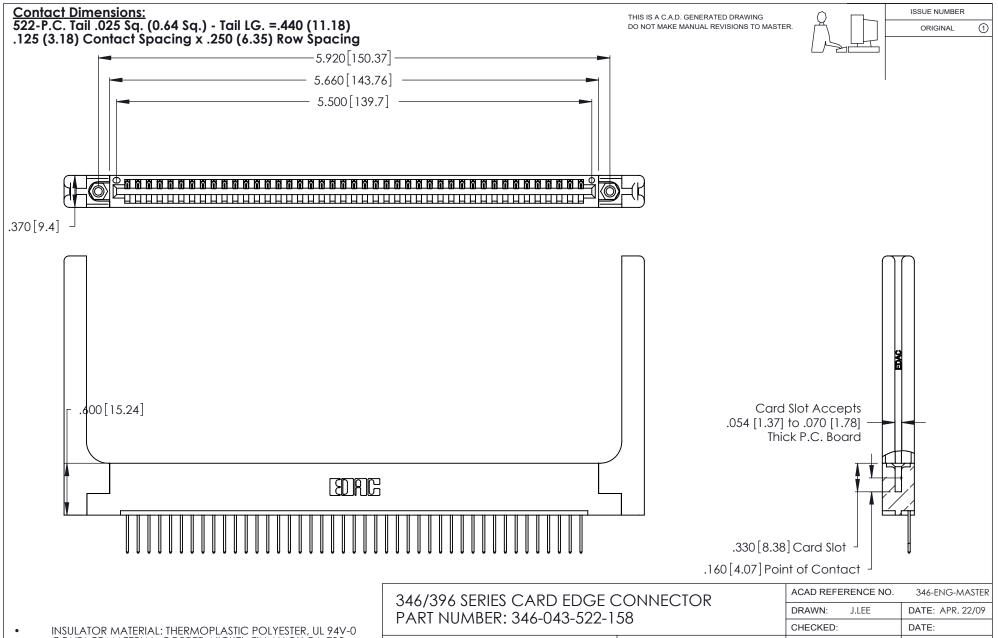

| ACAD REFERENCE NO. |       | 346-ENG-MASTER   |       |
|--------------------|-------|------------------|-------|
| DRAWN:             | J.LEE | DATE: APR. 22/09 |       |
| CHECKED:           |       | DATE:            |       |
| SCALE:             | N.T.S | SHEET            | OF 2  |
| DRAWING NUMBER     |       |                  | ISSUE |
| 346                |       | 1                |       |