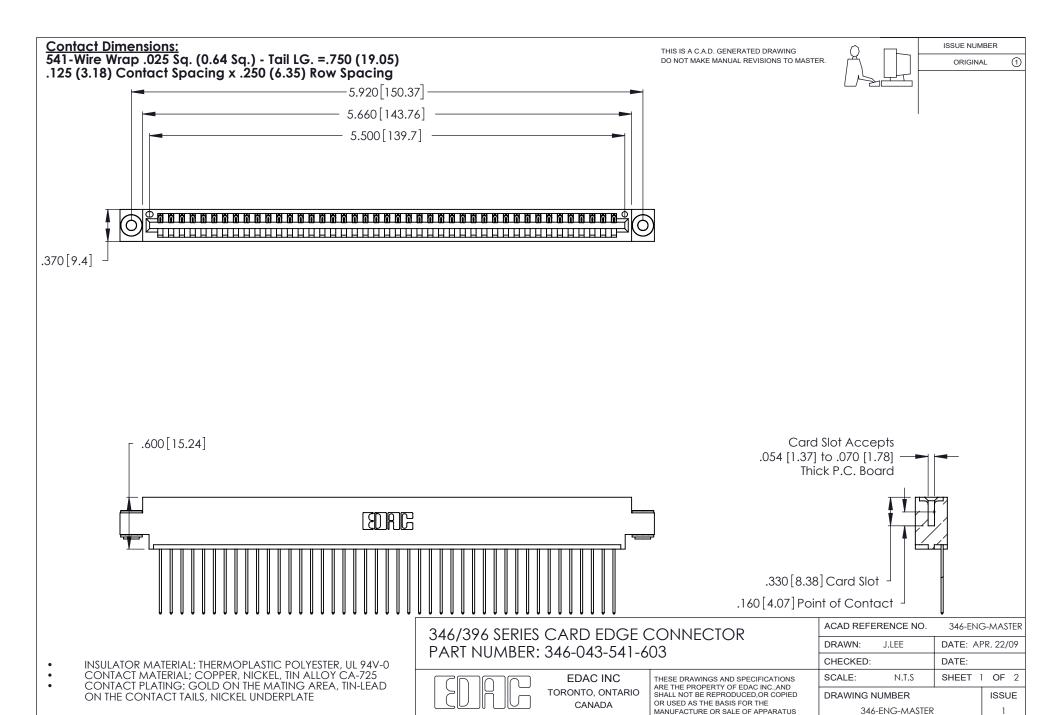

YOUR CONNECTION TO QUALITY & SERVICE

WITHOUT WRITTEN PERMISSION.

THIS IS A C.A.D. GENERATED DRAWING DO NOT MAKE MANUAL REVISIONS TO MASTER.

ISSUE NUMBER

ORIGINAL

1

**Contact Code 555** 

Contact Code 556

**Contact Code 558** 

**Contact Code 559** 

Contact Code 560

INSULATOR MATERIAL: THERMOPLASTIC POLYESTER, UL 94V-0 CONTACT MATERIAL; COPPER, NICKEL, TIN ALLOY CA-725 CONTACT PLATING: GOLD ON THE MATING AREA, TIN-LEAD

ON THE CONTACT TAILS, NICKEL UNDERPLATE

346/396 SERIES CARD EDGE CONNECTOR CONTACT CODE 555,556,558,559,560 DIMENSIONS

YOUR CONNECTION TO QUALITY & SERVICE

**EDAC INC** TORONTO, ONTARIO CANADA

THESE DRAWINGS AND SPECIFICATIONS ARE THE PROPERTY OF EDAC INC.,AND SHALL NOT BE REPRODUCED, OR COPIED OR USED AS THE BASIS FOR THE MANUFACTURE OR SALE OF APPARATUS WITHOUT WRITTEN PERMISSION.

|  | ACAD REFERENCE NO. | 346-ENG-MASTER   |
|--|--------------------|------------------|
|  | DRAWN: J.LEE       | DATE: APR. 22/09 |
|  | CHECKED:           | DATE:            |
|  | SCALE: 1:1         | SHEET 2 OF 2     |
|  | DRAWING NUMBER     | ISSUE            |
|  | 346-ENG-MASTER     | 1                |