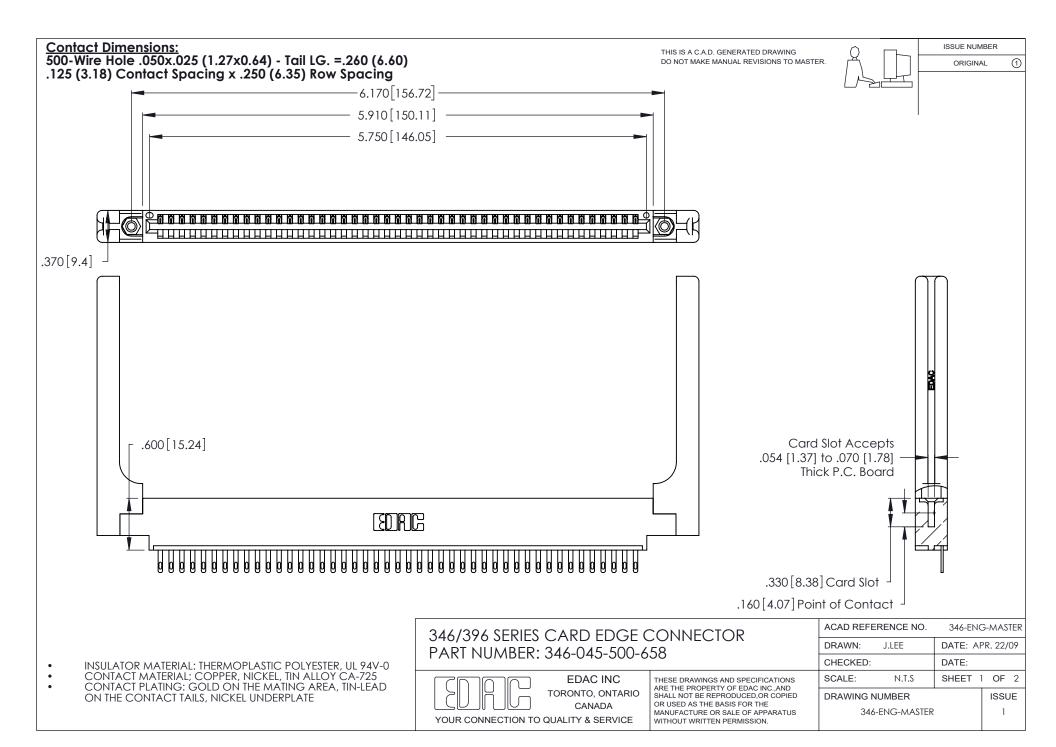

THIS IS A C.A.D. GENERATED DRAWING DO NOT MAKE MANUAL REVISIONS TO MASTER.

ISSUE NUMBER

ORIGINAL

1

**Contact Code 555** 

Contact Code 556

**Contact Code 558** 

**Contact Code 559** 

Contact Code 560

INSULATOR MATERIAL: THERMOPLASTIC POLYESTER, UL 94V-0 CONTACT MATERIAL; COPPER, NICKEL, TIN ALLOY CA-725 CONTACT PLATING: GOLD ON THE MATING AREA, TIN-LEAD

ON THE CONTACT TAILS, NICKEL UNDERPLATE

346/396 SERIES CARD EDGE CONNECTOR CONTACT CODE 555,556,558,559,560 DIMENSIONS

YOUR CONNECTION TO QUALITY & SERVICE

**EDAC INC** TORONTO, ONTARIO CANADA

THESE DRAWINGS AND SPECIFICATIONS ARE THE PROPERTY OF EDAC INC.,AND SHALL NOT BE REPRODUCED, OR COPIED OR USED AS THE BASIS FOR THE MANUFACTURE OR SALE OF APPARATUS WITHOUT WRITTEN PERMISSION.