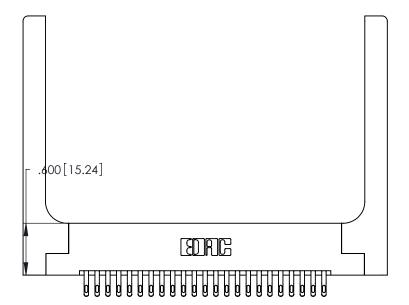

Card Slot Accepts

.054 [1.37] to .070 [1.78] Thick P.C. Board

.330 [8.38] Card Slot .160 [4.07] Point of Contact

ACAD DEFEDENCE NO

ISSUE NUMBER (1)

ORIGINAL

346/396 SERIES CARD EDGE CONNECTOR PART NUMBER: 346-046-555-258