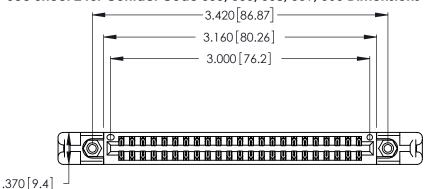

<u>Contact Dimensions:</u>
555-Extender Board Bend (Code 500 Contacts)
See Sheet 2 for Contact Code 555, 556, 558, 559, 560 Dimensions

THIS IS A C.A.D. GENERATED DRAWING DO NOT MAKE MANUAL REVISIONS TO MASTER.

Card Slot Accepts

.054 [1.37] to .070 [1.78] Thick P.C. Board

.330 [8.38] Card Slot .160 [4.07] Point of Contact

ACAD DEFEDENCE NO

ISSUE NUMBER (1)

ORIGINAL

346/396 SERIES CARD EDGE CONNECTOR PART NUMBER: 346-046-555-258