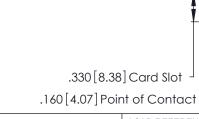

Contact Dimensions:
558-90 Degree Bend (Code 541 Contacts)
See Sheet 2 for Contact Code 555, 556, 558, 559, 560 Dimensions

DO NOT MAKE MANUAL REVISIONS TO MASTER.

THIS IS A C.A.D. GENERATED DRAWING

Card Slot Accepts .054 [1.37] to .070 [1.78] Thick P.C. Board