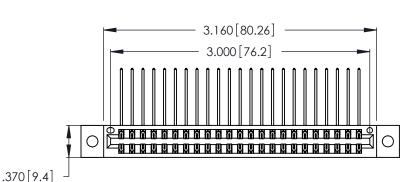

Contact Dimensions:
558-90 Degree Bend (Code 541 Contacts)
See Sheet 2 for Contact Code 555, 556, 558, 559, 560 Dimensions

DO NOT MAKE MANUAL REVISIONS TO MASTER.

THIS IS A C.A.D. GENERATED DRAWING

Card Slot Accepts .054 [1.37] to .070 [1.78] Thick P.C. Board

INSULATOR MATERIAL: THERMOPLASTIC POLYESTER, UL 94V-0 CONTACT MATERIAL; COPPER, NICKEL, TIN\_ALLOY CA-725

CONTACT PLATING: GOLD ON THE MATING AREA, TIN-LEAD ON THE CONTACT TAILS, NICKEL UNDERPLATE

346/396 SERIES CARD EDGE CONNECTOR PART NUMBER: 346-046-558-202