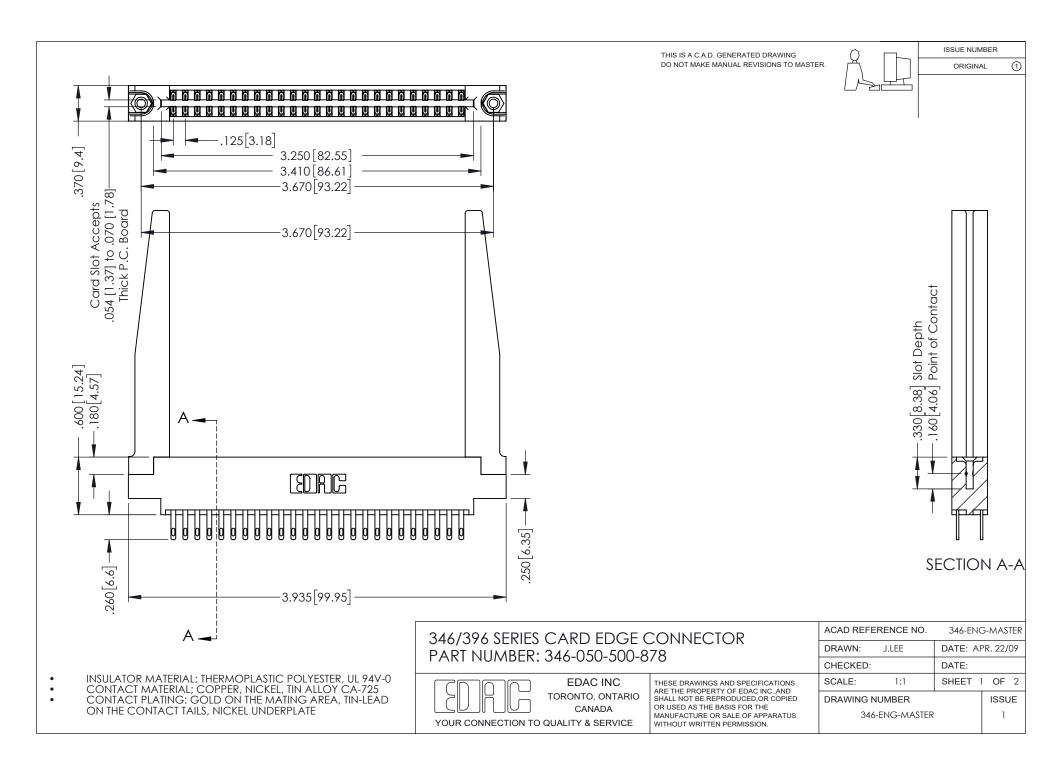

## **Contact Code 556**

INSULATOR MATERIAL: THERMOPLASTIC POLYESTER, UL 94V-0 CONTACT MATERIAL; COPPER, NICKEL, TIN ALLOY CA-725 CONTACT PLATING: GOLD ON THE MATING AREA, TIN-LEAD

ON THE CONTACT TAILS, NICKEL UNDERPLATE

## 346/396 SERIES CARD EDGE CONNECTOR CONTACT CODE 555,556,558,559,560 DIMENSIONS

YOUR CONNECTION TO QUALITY & SERVICE

**EDAC INC** TORONTO, ONTARIO CANADA

THESE DRAWINGS AND SPECIFICATIONS ARE THE PROPERTY OF EDAC INC.,AND SHALL NOT BE REPRODUCED, OR COPIED OR USED AS THE BASIS FOR THE MANUFACTURE OR SALE OF APPARATUS WITHOUT WRITTEN PERMISSION.