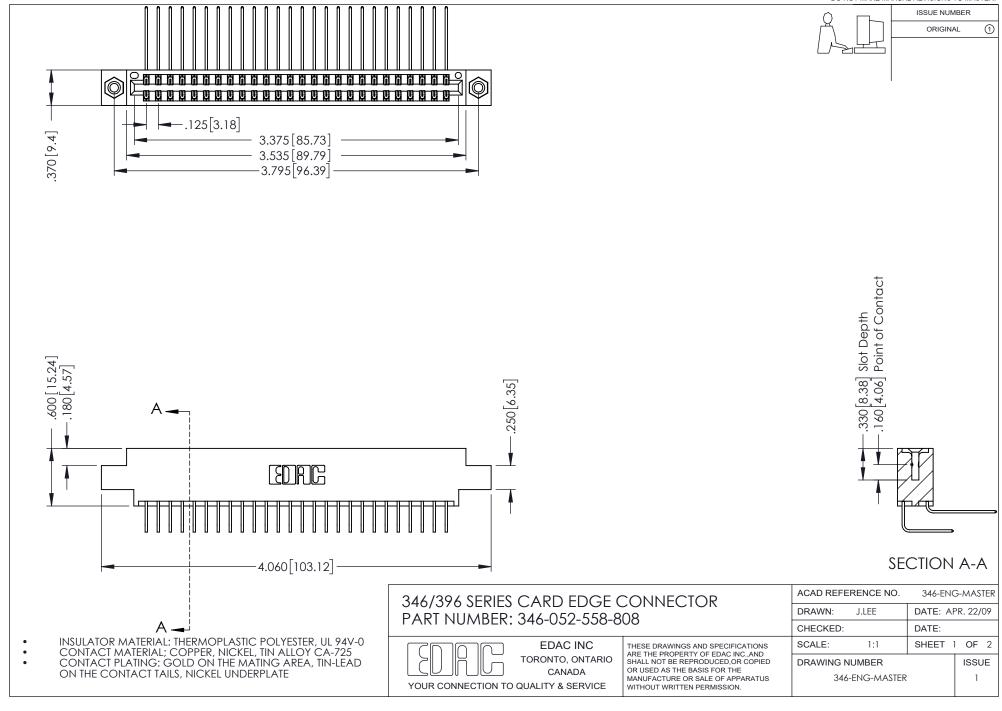

THIS IS A C.A.D. GENERATED DRAWING DO NOT MAKE MANUAL REVISIONS TO MASTER.

ORIGINAL 1

ISSUE NUMBER

**Contact Code 555** 

**Contact Code 556** 

INSULATOR MATERIAL: THERMOPLASTIC POLYESTER, UL 94V-0 CONTACT MATERIAL; COPPER, NICKEL, TIN ALLOY CA-725 CONTACT PLATING: GOLD ON THE MATING AREA, TIN-LEAD

ON THE CONTACT TAILS, NICKEL UNDERPLATE

## 346/396 SERIES CARD EDGE CONNECTOR CONTACT CODE 555,556,558,559,560 DIMENSIONS

YOUR CONNECTION TO QUALITY & SERVICE

**EDAC INC** TORONTO, ONTARIO CANADA

THESE DRAWINGS AND SPECIFICATIONS ARE THE PROPERTY OF EDAC INC.,AND SHALL NOT BE REPRODUCED, OR COPIED OR USED AS THE BASIS FOR THE MANUFACTURE OR SALE OF APPARATUS WITHOUT WRITTEN PERMISSION.