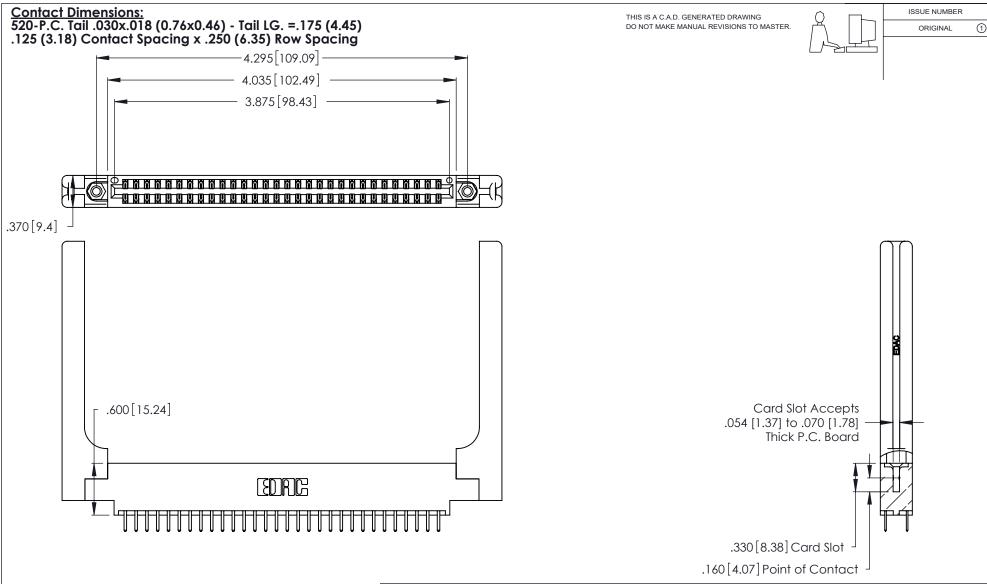

THIS IS A C.A.D. GENERATED DRAWING DO NOT MAKE MANUAL REVISIONS TO MASTER.

ISSUE NUMBER

ORIGINAL

1

**Contact Code 555** 

Contact Code 556

**Contact Code 558** 

**Contact Code 559** 

Contact Code 560

INSULATOR MATERIAL: THERMOPLASTIC POLYESTER, UL 94V-0 CONTACT MATERIAL; COPPER, NICKEL, TIN ALLOY CA-725 CONTACT PLATING: GOLD ON THE MATING AREA, TIN-LEAD ON THE CONTACT TAILS, NICKEL UNDERPLATE

346/396 SERIES CARD EDGE CONNECTOR CONTACT CODE 555,556,558,559,560 DIMENSIONS

YOUR CONNECTION TO QUALITY & SERVICE

**EDAC INC** TORONTO, ONTARIO CANADA

THESE DRAWINGS AND SPECIFICATIONS ARE THE PROPERTY OF EDAC INC.,AND SHALL NOT BE REPRODUCED, OR COPIED OR USED AS THE BASIS FOR THE MANUFACTURE OR SALE OF APPARATUS WITHOUT WRITTEN PERMISSION.