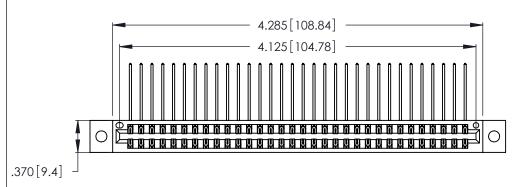

Contact Dimensions:
559-90 Degree Bend (Code 541 Contacts)
See Sheet 2 for Contact Code 555, 556, 558, 559, 560 Dimensions

THIS IS A C.A.D. GENERATED DRAWING DO NOT MAKE MANUAL REVISIONS TO MASTER.

Card Slot Accepts .054 [1.37] to .070 [1.78] Thick P.C. Board .330 [8.38] Card Slot .160 [4.07] Point of Contact

- INSULATOR MATERIAL: THERMOPLASTIC POLYESTER, UL 94V-0 CONTACT MATERIAL; COPPER, NICKEL, TIN ALLOY CA-725
- CONTACT PLATING: GOLD ON THE MATING AREA, TIN-LEAD ON THE CONTACT TAILS, NICKEL UNDERPLATE

| 346/396 SERIES CARD EDGE CONNECTOR |
|------------------------------------|
| PART NUMBER: 346-064-559-802       |