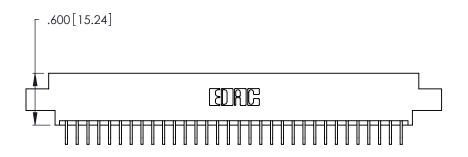

Contact Dimensions:
559-90 Degree Bend (Code 541 Contacts)
See Sheet 2 for Contact Code 555, 556, 558, 559, 560 Dimensions

THIS IS A C.A.D. GENERATED DRAWING DO NOT MAKE MANUAL REVISIONS TO MASTER.

Card Slot Accepts .054 [1.37] to .070 [1.78] Thick P.C. Board .330 [8.38] Card Slot .160 [4.07] Point of Contact

- INSULATOR MATERIAL: THERMOPLASTIC POLYESTER, UL 94V-0 CONTACT MATERIAL; COPPER, NICKEL, TIN ALLOY CA-725
- CONTACT PLATING: GOLD ON THE MATING AREA, TIN-LEAD ON THE CONTACT TAILS, NICKEL UNDERPLATE

| 346/396 SERIES CARD EDGE CONNECTOR |
|------------------------------------|
| PART NUMBER: 346-064-559-802       |