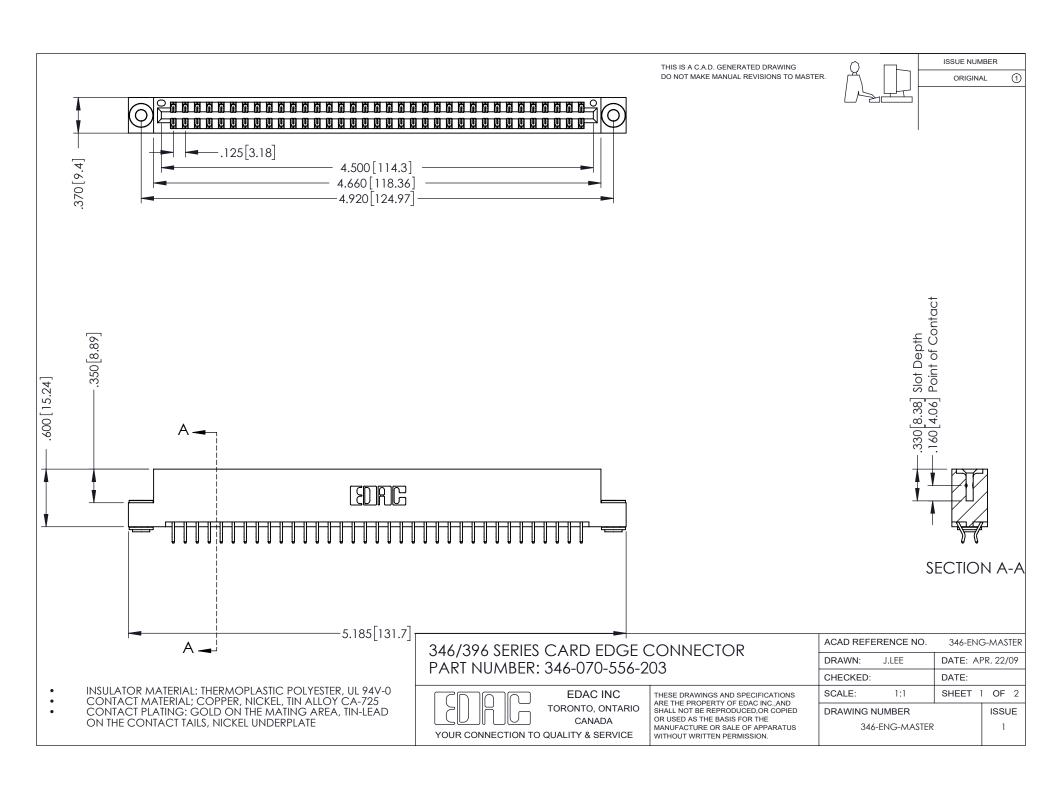

## **Contact Code 556**

INSULATOR MATERIAL: THERMOPLASTIC POLYESTER, UL 94V-0 CONTACT MATERIAL; COPPER, NICKEL, TIN ALLOY CA-725 CONTACT PLATING: GOLD ON THE MATING AREA, TIN-LEAD

ON THE CONTACT TAILS, NICKEL UNDERPLATE

## 346/396 SERIES CARD EDGE CONNECTOR CONTACT CODE 555,556,558,559,560 DIMENSIONS

YOUR CONNECTION TO QUALITY & SERVICE

**EDAC INC** TORONTO, ONTARIO CANADA

THESE DRAWINGS AND SPECIFICATIONS ARE THE PROPERTY OF EDAC INC.,AND SHALL NOT BE REPRODUCED, OR COPIED OR USED AS THE BASIS FOR THE MANUFACTURE OR SALE OF APPARATUS WITHOUT WRITTEN PERMISSION.