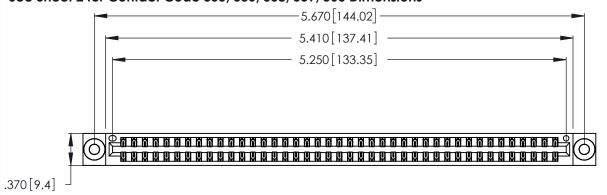

346/396 SERIES CARD EDGE CONNECTOR PART NUMBER: 346-082-560-803

YOUR CONNECTION TO QUALITY & SERVICE

**EDAC INC** TORONTO, ONTARIO CANADA

THESE DRAWINGS AND SPECIFICATIONS ARE THE PROPERTY OF EDAC INC.,AND SHALL NOT BE REPRODUCED, OR COPIED OR USED AS THE BASIS FOR THE MANUFACTURE OR SALE OF APPARATUS WITHOUT WRITTEN PERMISSION.

| ACAD REFERENCE NO. |       | 346-ENG-MASTER   |      |
|--------------------|-------|------------------|------|
| DRAWN:             | J.LEE | DATE: APR. 22/09 |      |
| CHECKED:           |       | DATE:            |      |
| SCALE:             | N.T.S | SHEET            | OF 2 |
| DRAWING NUMBER     |       | ISSUE            |      |
| 346-ENG-MASTER     |       |                  | 1    |