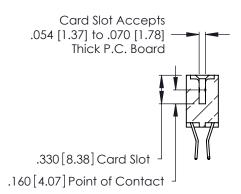

THIS IS A C.A.D. GENERATED DRAWING DO NOT MAKE MANUAL REVISIONS TO MASTER.

ISSUE NUMBER

ORIGINAL

1

**Contact Code 555** 

Contact Code 556

**Contact Code 558** 

**Contact Code 559** 

Contact Code 560

INSULATOR MATERIAL: THERMOPLASTIC POLYESTER, UL 94V-0 CONTACT MATERIAL; COPPER, NICKEL, TIN ALLOY CA-725 CONTACT PLATING: GOLD ON THE MATING AREA, TIN-LEAD

ON THE CONTACT TAILS, NICKEL UNDERPLATE

346/396 SERIES CARD EDGE CONNECTOR CONTACT CODE 555,556,558,559,560 DIMENSIONS

YOUR CONNECTION TO QUALITY & SERVICE

**EDAC INC** TORONTO, ONTARIO CANADA

THESE DRAWINGS AND SPECIFICATIONS ARE THE PROPERTY OF EDAC INC.,AND SHALL NOT BE REPRODUCED, OR COPIED OR USED AS THE BASIS FOR THE MANUFACTURE OR SALE OF APPARATUS WITHOUT WRITTEN PERMISSION.

|   | ACAD REFERENCE NO. | 346-ENG-MASTER   |  |
|---|--------------------|------------------|--|
| ) | DRAWN: J.LEE       | DATE: APR. 22/09 |  |
|   | CHECKED:           | DATE:            |  |
|   | SCALE: 1:1         | SHEET 2 OF 2     |  |
|   | DRAWING NUMBER     | ISSUE            |  |
|   | 346-ENG-MASTER     | 1                |  |