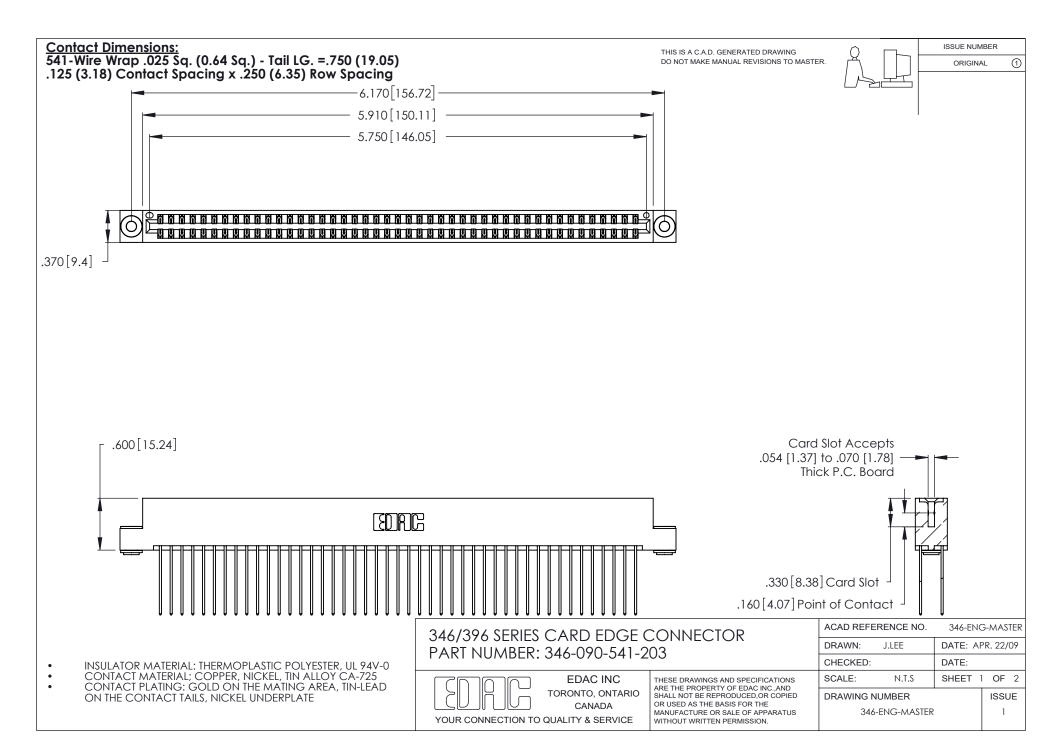

THIS IS A C.A.D. GENERATED DRAWING DO NOT MAKE MANUAL REVISIONS TO MASTER.

ISSUE NUMBER

ORIGINAL

1

**Contact Code 555** 

Contact Code 556

**Contact Code 558** 

**Contact Code 559** 

Contact Code 560

INSULATOR MATERIAL: THERMOPLASTIC POLYESTER, UL 94V-0 CONTACT MATERIAL; COPPER, NICKEL, TIN ALLOY CA-725 CONTACT PLATING: GOLD ON THE MATING AREA, TIN-LEAD

ON THE CONTACT TAILS, NICKEL UNDERPLATE

346/396 SERIES CARD EDGE CONNECTOR CONTACT CODE 555,556,558,559,560 DIMENSIONS

YOUR CONNECTION TO QUALITY & SERVICE

**EDAC INC** TORONTO, ONTARIO CANADA

THESE DRAWINGS AND SPECIFICATIONS ARE THE PROPERTY OF EDAC INC.,AND SHALL NOT BE REPRODUCED, OR COPIED OR USED AS THE BASIS FOR THE MANUFACTURE OR SALE OF APPARATUS WITHOUT WRITTEN PERMISSION.