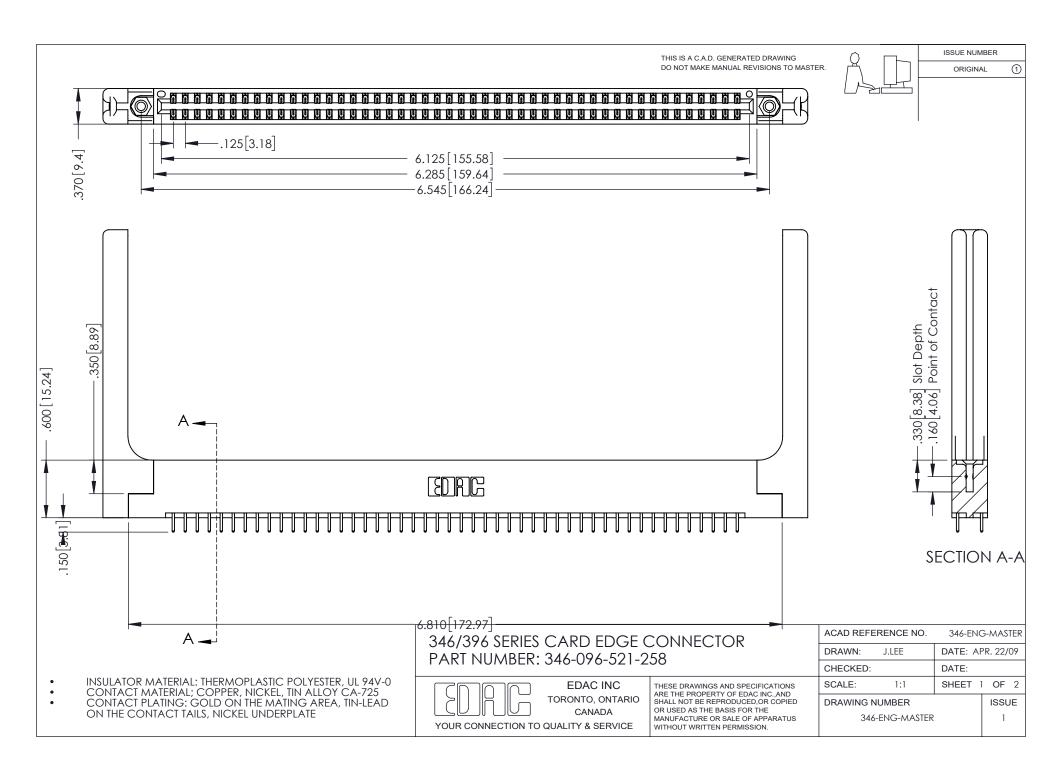

## **Contact Code 556**

INSULATOR MATERIAL: THERMOPLASTIC POLYESTER, UL 94V-0 CONTACT MATERIAL; COPPER, NICKEL, TIN ALLOY CA-725 CONTACT PLATING: GOLD ON THE MATING AREA, TIN-LEAD

ON THE CONTACT TAILS, NICKEL UNDERPLATE

## 346/396 SERIES CARD EDGE CONNECTOR CONTACT CODE 555,556,558,559,560 DIMENSIONS

YOUR CONNECTION TO QUALITY & SERVICE

**EDAC INC** TORONTO, ONTARIO CANADA

THESE DRAWINGS AND SPECIFICATIONS ARE THE PROPERTY OF EDAC INC.,AND SHALL NOT BE REPRODUCED, OR COPIED OR USED AS THE BASIS FOR THE MANUFACTURE OR SALE OF APPARATUS WITHOUT WRITTEN PERMISSION.