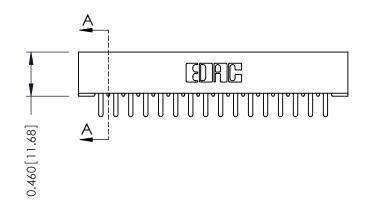

0.090[2.29] Point of Contact

0.295[7.49] Card Slot

Part Number: 355-032-520-201