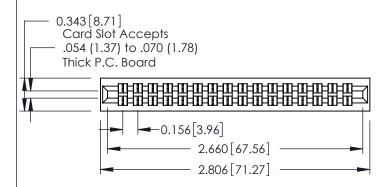

**Mounting Option** 01-No Mounting Lugs **Contact Detail** 

520-P.C. Tail .046x.013(1.17x0.33) - Tail LG.=.213(5.41) .156 [3.96] Contact Spacing x .140 [3.56] Row Spacing

**See Accompanying Page for: Mounting Options** 