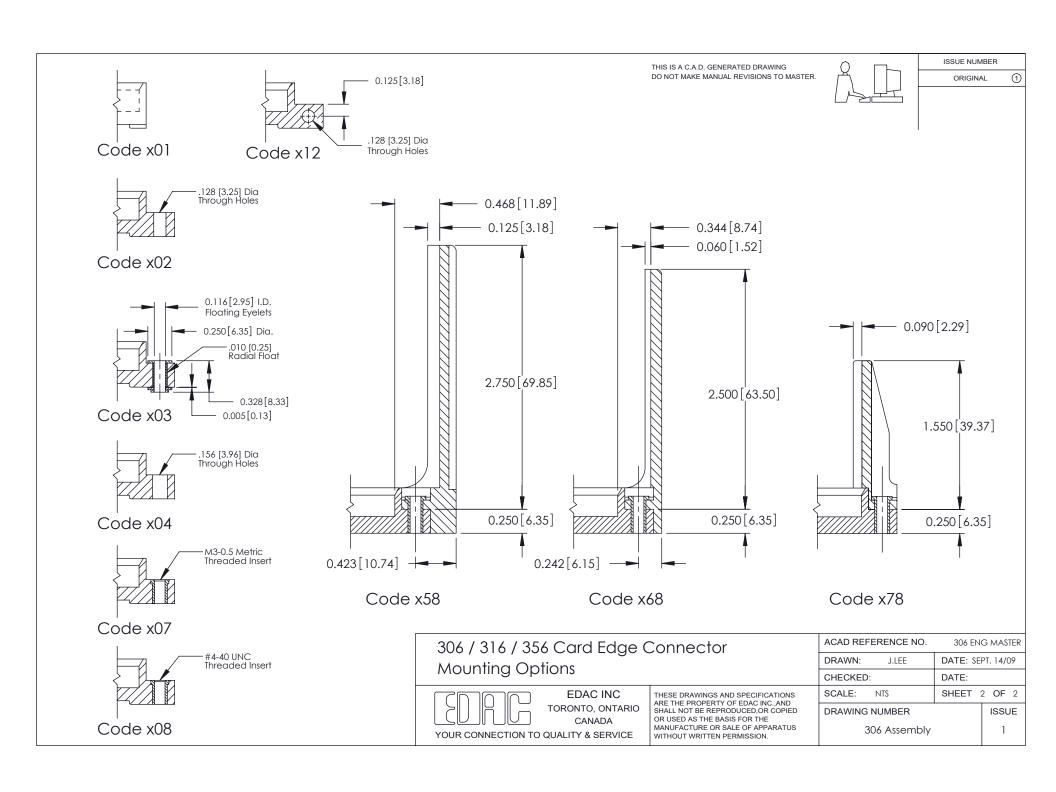

## **Mounting Option**

101-No Mounting Lugs

ISSUE NUMBER

ORIGINAL

**See Accompanying Pages for:** 

**Mounting Options** 

| 306 / 316 / 356 Card Edge Connecto | r |
|------------------------------------|---|
| Part Number: 356-019-521-101       |   |