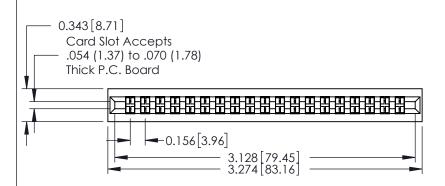

## **Contact Detail**

521-P.C. Tail .037x.015(0.94x0.38) - Tail LG.=.125(3.18) .156 [3.96] Contact Spacing with Single Centreline Row

THIS IS A C.A.D. GENERATED DRAWING DO NOT MAKE MANUAL REVISIONS TO MASTER.