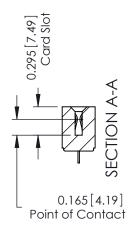

## **Contact Detail**

521-P.C. Tail .037x.015(0.94x0.38) - Tail LG.=.125(3.18) .156 [3.96] Contact Spacing with Single Centreline Row

THIS IS A C.A.D. GENERATED DRAWING DO NOT MAKE MANUAL REVISIONS TO MASTER.