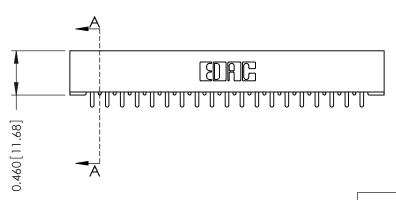

## **Contact Detail**

521-P.C. Tail .037x.015(0.94x0.38) - Tail LG.=.125(3.18) .156 [3.96] Contact Spacing with Single Centreline Row

THIS IS A C.A.D. GENERATED DRAWING DO NOT MAKE MANUAL REVISIONS TO MASTER.