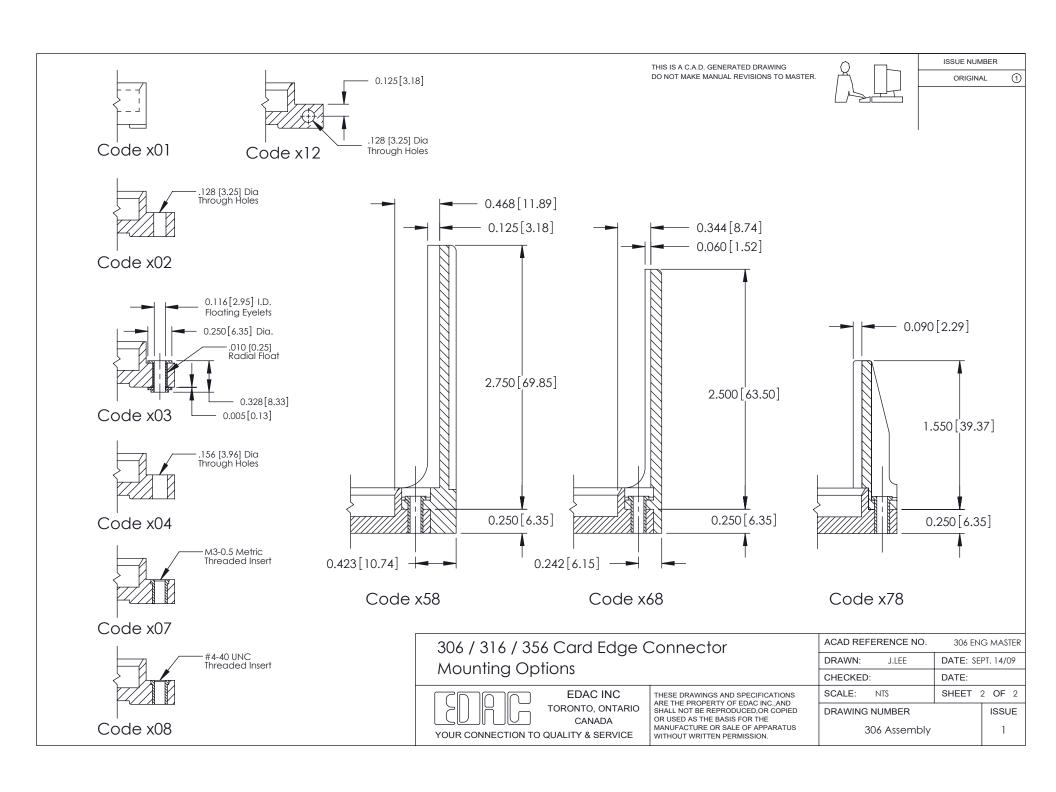

ISSUE NUMBER ORIGINAL

**See Accompanying Pages for:** 

**Mounting Options** 

306 / 316 / 356 Card Edge Connector Part Number: 356-019-521-108

YOUR CONNECTION TO QUALITY & SERVICE

**EDAC INC** TORONTO, ONTARIO CANADA

THESE DRAWINGS AND SPECIFICATIONS ARE THE PROPERTY OF EDAC INC.,AND SHALL NOT BE REPRODUCED, OR COPIED OR USED AS THE BASIS FOR THE MANUFACTURE OR SALE OF APPARATUS WITHOUT WRITTEN PERMISSION.

|  | ACAD REFERENCE NO. | 306 ENG MASTER    |
|--|--------------------|-------------------|
|  | DRAWN: J.LEE       | DATE: SEPT. 14/09 |
|  | CHECKED:           | DATE:             |
|  | SCALE: NTS         | SHEET 1 OF 2      |
|  | DRAWING NUMBER     | ISSUE             |
|  | 306 Assembly       | 1                 |