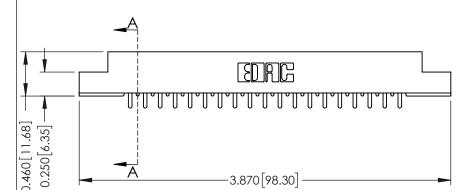

**Mounting Option** 

108-#4-40 Unified Threaded Inserts

**Contact Detail** 

521-P.C. Tail .037x.015(0.94x0.38) - Tail LG.=.125(3.18) .156 [3.96] Contact Spacing with Single Centreline Row

THIS IS A C.A.D. GENERATED DRAWING DO NOT MAKE MANUAL REVISIONS TO MASTER.