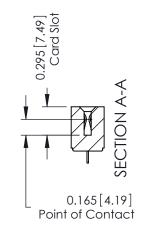

**Mounting Option** 

108-#4-40 Unified Threaded Inserts

**Contact Detail** 

521-P.C. Tail .037x.015(0.94x0.38) - Tail LG.=.125(3.18) .156 [3.96] Contact Spacing with Single Centreline Row

THIS IS A C.A.D. GENERATED DRAWING DO NOT MAKE MANUAL REVISIONS TO MASTER.