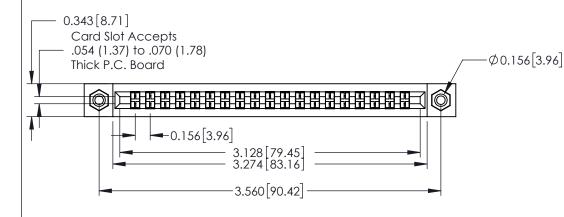

**Mounting Option** 

108-#4-40 Unified Threaded Inserts

**Contact Detail** 

521-P.C. Tail .037x.015(0.94x0.38) - Tail LG.=.125(3.18) .156 [3.96] Contact Spacing with Single Centreline Row

THIS IS A C.A.D. GENERATED DRAWING DO NOT MAKE MANUAL REVISIONS TO MASTER.