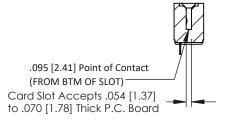

Mounting Option Contact Detail

.128 (3.25) Dia. Side Mounting Holes 90 Degree Bend (Code 545 Contacts)

.156 [3.96] Contact Spacing x .200 [5.08] Row Spacing





## **See Accompanying Pages for:**

- Contact Bend Details
- Mounting Options

THIS IS A C.A.D. GENERATED DRAWING DO NOT MAKE MANUAL REVISIONS TO MA



ISSUE NUMBER

ORIGINAL

SECTION A-A



| 307 / 357 Card Edge Connector<br>Part Number: 357-006-558-112 |                                                                                                                                                                                                 | ACAD REFERENCE NO. 307 ENG MAST |             |          |         |
|---------------------------------------------------------------|-------------------------------------------------------------------------------------------------------------------------------------------------------------------------------------------------|---------------------------------|-------------|----------|---------|
|                                                               |