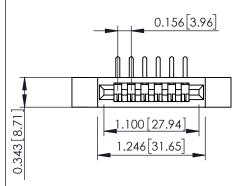

Mounting Option Contact Detail

.128 (3.25) Dia. Side Mounting Holes 90 Degree Bend (Code 545 Contacts)

.156 [3.96] Contact Spacing x .200 [5.08] Row Spacing