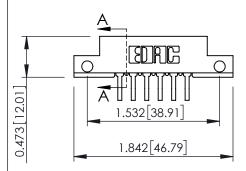

## **See Accompanying Pages for:**

- Contact Bend Details
- Mounting Options

THIS IS A C.A.D. GENERATED DRAWING DO NOT MAKE MANUAL REVISIONS TO MA

ISSUE NUMBER

ORIGINAL

SECTION A-A

| 307 / 357 Card Edge Connector<br>Part Number: 357-006-558-112 |                                                                                                                                                                                                 | ACAD REFERENCE NO. 307 ENG MAST |             |          |         |
|---------------------------------------------------------------|-------------------------------------------------------------------------------------------------------------------------------------------------------------------------------------------------|---------------------------------|-------------|----------|---------|
|                                                               |                                                                                                                                                                                                 | DRAWN:                          | J.LEE       | DATE: AU | G. 11/0 |
|                                                               |                                                                                                                                                                                                 | CHECKED                         | ):          | DATE:    |         |
| TORONTO, ONTARIO CANADA                                       | THESE DRAWINGS AND SPECIFICATIONS ARE THE PROPERTY OF EDAC INC.,AND SHALL NOT BE REPRODUCED,OR COPIED OR USED AS THE BASIS FOR THE MANUFACTURE OR SALE OF APPARATUS WITHOUT WRITTEN PERMISSION. | SCALE:                          | NTS         | SHEET    | 1 OF    |
|                                                               |                                                                                                                                                                                                 | DRAWING                         | NUMBER      |          | ISSU    |
|                                                               |                                                                                                                                                                                                 | 3                               | 07 Assembly |          | 1       |