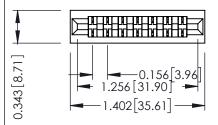

| Mounting | <b>Option</b> |
|----------|---------------|
| No Moun  | ting Lugs     |

**Contact Detail** 

Wire Wrap .046x.014(1.17x0.36) - Tail LG=.495(12.57) .156 [3.96] Contact Spacing x .200 [5.08] Row Spacing