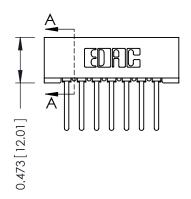

## SECTION A-A

| 307 / 357 Car<br>Part Number: | <u> </u> |                                                    |
|-------------------------------|----------|----------------------------------------------------|
|                               | EDAC INC | THESE DRAWINGS AND SPEC<br>ARE THE PROPERTY OF EDA |