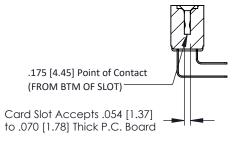

## SECTION A-A

| 307 / 357 Card Edge Connector |
|-------------------------------|
| Part Number: 357-010-458-107  |
|                               |

**EDAC INC** TORONTO, ONTARIO CANADA YOUR CONNECTION TO QUALITY & SERVICE