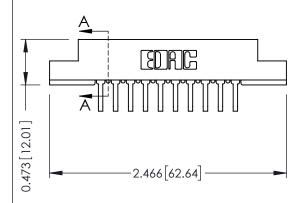

## SECTION A-A

| 307 / 357 Card Edge Connector |
|-------------------------------|
| Part Number: 357-010-458-107  |
|                               |

**EDAC INC** TORONTO, ONTARIO CANADA YOUR CONNECTION TO QUALITY & SERVICE