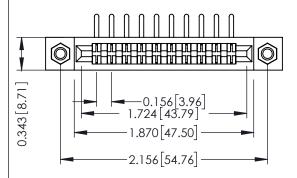

.156 [3.96] Contact Spacing x .200 [5.08] Row Spacing

THIS IS A C.A.D. GENERATED DRAWING DO NOT MAKE MANUAL REVISIONS TO MASTER.

ISSUE NUMBER

ORIGINAL

## SECTION A-A

| 307 / 357 Card Edge Connector |
|-------------------------------|
| Part Number: 357-010-458-107  |
|                               |

**EDAC INC** TORONTO, ONTARIO CANADA YOUR CONNECTION TO QUALITY & SERVICE