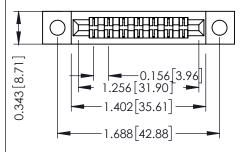

**Mounting Option** .128 (3.25) Dia. Mounting Holes **Contact Detail** 

PC Tail .023x.013(0.58x0.33) - Tail LG=.213(5.41) .156 [3.96] Contact Spacing x .200 [5.08] Row Spacing

1