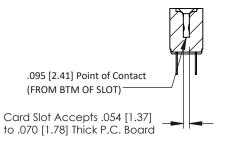

**Mounting Option** .128 (3.25) Dia. Mounting Holes **Contact Detail** 

PC Tail .023x.013(0.58x0.33) - Tail LG=.213(5.41) .156 [3.96] Contact Spacing x .200 [5.08] Row Spacing

1