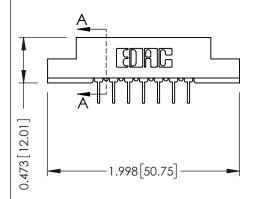

## SECTION A-A

| 307 / 357 Card Edge Connector |
|-------------------------------|
| Part Number: 357-014-424-202  |
|                               |

YOUR CONNECTION TO QUALITY & SERVICE

| ACAD REFERENCE NO | . 307 ENG MASTER |
|-------------------|------------------|
| DRAWN: J.LEE      | DATE: AUG. 11/09 |
| CHECKED:          | DATE:            |
| SCALE: NTS        | SHEET 1 OF 3     |
| DRAWING NUMBER    | ISSUE            |
| 307 Assembly      | 1                |