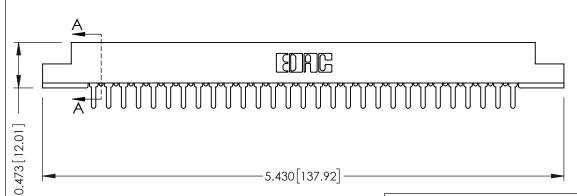

**Mounting Option** .128 (3.25) Dia. Mounting Holes **Contact Detail** 

PC Tail .046x.013(1.17x0.33) - Tail LG=.213(5.41) .156 [3.96] Contact Spacing x .200 [5.08] Row Spacing





## **SECTION A-A**



## **See Accompanying Pages for:**

- **Contact Bend Details**
- **Mounting Options**

307 / 357 Card Edge Connector Part Number: 357-029-525-102



YOUR CONNECTION TO QUALITY & SERVICE

| ACAD REFERENCE NO. 307 ENG MASTER |                  |
|-----------------------------------|------------------|
| DRAWN: J.LEE                      | DATE: AUG. 11/09 |
| CHECKED:                          | DATE:            |
| SCALE: NTS                        | SHEET 1 OF 3     |
| DRAWING NUMBER                    | ISSUE            |
|                                   | _                |

307 Assembly