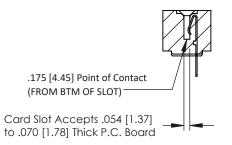

**Mounting Option** .128 (3.25) Dia. Mounting Holes **Contact Detail** 

PC Tail .046x.013(1.17x0.33) - Tail LG=.213(5.41) .156 [3.96] Contact Spacing x .200 [5.08] Row Spacing