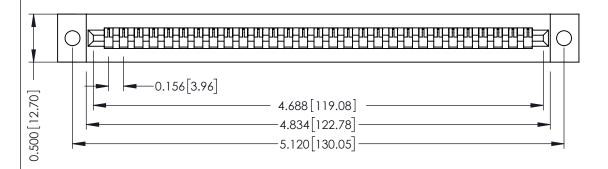

**Mounting Option** .128 (3.25) Dia. Mounting Holes **Contact Detail** 

PC Tail .046x.013(1.17x0.33) - Tail LG=.213(5.41) .156 [3.96] Contact Spacing x .200 [5.08] Row Spacing