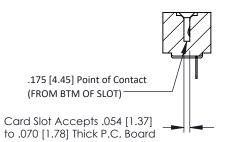

**Mounting Option** M3-0.5 Metric Threaded Inserts **Contact Detail** 

PC Tail .046x.013(1.17x0.33) - Tail LG=.213(5.41) .156 [3.96] Contact Spacing x .200 [5.08] Row Spacing

THIS IS A C.A.D. GENERATED DRAWING DO NOT MAKE MANUAL REVISIONS TO MASTER.