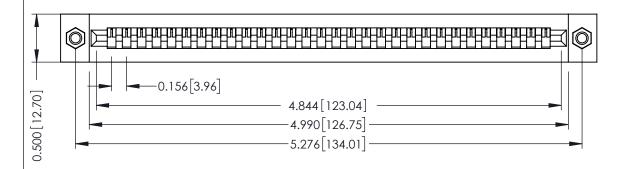

**Mounting Option** M3-0.5 Metric Threaded Inserts **Contact Detail** 

PC Tail .046x.013(1.17x0.33) - Tail LG=.213(5.41) .156 [3.96] Contact Spacing x .200 [5.08] Row Spacing

THIS IS A C.A.D. GENERATED DRAWING DO NOT MAKE MANUAL REVISIONS TO MASTER.