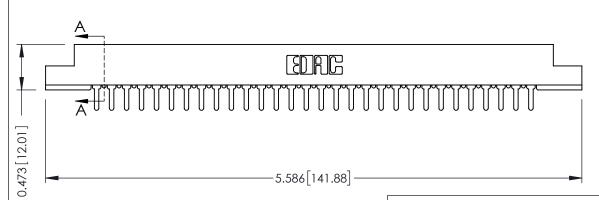

## **SECTION A-A**

**See Accompanying Pages for:** 

- **Contact Bend Details**
- **Mounting Options**

307 / 357 Card Edge Connector Part Number: 357-030-425-107

YOUR CONNECTION TO QUALITY & SERVICE

**EDAC INC** TORONTO, ONTARIO CANADA