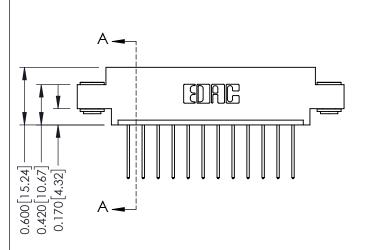

**Contact Bend Details Mounting Options** 

**Contact Detail** 

540-Wire Wrap .025 Sq.(0.64 Sq.) - Tail LG=.560(14.22) .156 [3.96] Contact Spacing x .200 [5.08] Row Spacing

THIS IS A C.A.D. GENERATED DRAWING DO NOT MAKE MANUAL REVISIONS TO MASTER.

ISSUE NUMBER

ORIGINAL

| 0.330 [8.38] Card Slot |  | SECTION A-A |
|------------------------|--|-------------|
|                        |  |             |

337 / 387 Series Card Edge Connector Part Number: 387-012-540-603