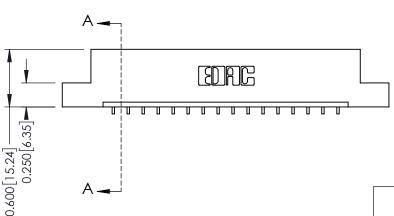

**Mounting Option Contact Detail** 02-.128 (3.25) Dia. Mounting Holes 559-90 Degree Bend (Code 541 Contacts) .156 [3.96] Contact Spacing x .200 [5.08] Row Spacing - 0.370[9.40] Card Slot Accepts .054 [1.37] to .070 [1.78] Thick P.C. Board -0.156[3.96] 2.660 [67.56] 2.806 [71.27]

Point of Contact Card Slot

0.330 [8.38] 0.160[4.06]

**See Accompanying Pages for:** 

- **Contact Bend Details**
- **Mounting Options**

ISSUE NUMBER

ORIGINAL

1

| 337 / 387 Series Card Edge (                                          | 337 / 387 Series Card Edge Connector                                                                                                                                                             |                | 337 ENG MASTER   |               |
|-----------------------------------------------------------------------|--------------------------------------------------------------------------------------------------------------------------------------------------------------------------------------------------|----------------|------------------|---------------|
| Contact Bend Detail                                                   |                                                                                                                                                                                                  | DRAWN: J.LEE   | DATE: OCT. 06/09 |               |
|                                                                       |                                                                                                                                                                                                  | CHECKED:       | DATE:            |               |
| EDAC INC TORONTO, ONTARIO CANADA YOUR CONNECTION TO QUALITY & SERVICE | THESE DRAWINGS AND SPECIFICATIONS ARE THE PROPERTY OF EDAC INC.,AND SHALL NOT BE REPRODUCED, OR COPIED OR USED AS THE BASIS FOR THE MANUFACTURE OR SALE OF APPARATUS WITHOUT WRITTEN PERMISSION. | SCALE: NTS     | SHEET            | 2 <b>OF</b> 3 |
|                                                                       |                                                                                                                                                                                                  | DRAWING NUMBER |                  | ISSUE         |
|                                                                       |                                                                                                                                                                                                  | 337 Assembly   |                  | 1             |