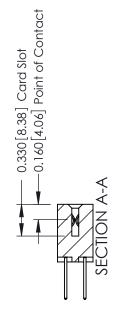

**Mounting Option** 

04-.156 (3.96) Dia. Mounting Holes

**Contact Detail** 

523-P.C. Tail .025 Sq.(0.64 Sq.) - Tail LG=.390(9.91) .156 [3.96] Contact Spacing x .200 [5.08] Row Spacing

THIS IS A C.A.D. GENERATED DRAWING DO NOT MAKE MANUAL REVISIONS TO MASTER.

ISSUE NUMBER

ORIGINAL

1

**See Accompanying Pages for:** 

- **Contact Bend Details**
- **Mounting Options**

| 337 / 387 Series Card Edge Connector |
|--------------------------------------|
| Part Number: 387-018-523-804         |