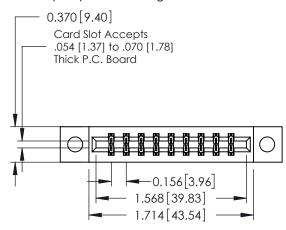

**Mounting Option** 

04-.156 (3.96) Dia. Mounting Holes

**Contact Detail** 

523-P.C. Tail .025 Sq.(0.64 Sq.) - Tail LG=.390(9.91) .156 [3.96] Contact Spacing x .200 [5.08] Row Spacing

THIS IS A C.A.D. GENERATED DRAWING DO NOT MAKE MANUAL REVISIONS TO MASTER.

ISSUE NUMBER

ORIGINAL

1

**See Accompanying Pages for:** 

- **Contact Bend Details**
- **Mounting Options**

| 337 / 387 Series Card Edge Connector |
|--------------------------------------|
| Part Number: 387-018-523-804         |