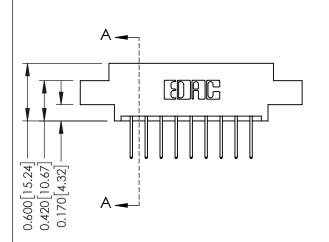

**Mounting Option** 

04-.156 (3.96) Dia. Mounting Holes

**Contact Detail** 

523-P.C. Tail .025 Sq.(0.64 Sq.) - Tail LG=.390(9.91) .156 [3.96] Contact Spacing x .200 [5.08] Row Spacing

THIS IS A C.A.D. GENERATED DRAWING DO NOT MAKE MANUAL REVISIONS TO MASTER.

ISSUE NUMBER

ORIGINAL

1

**See Accompanying Pages for:** 

- **Contact Bend Details**
- **Mounting Options**

| 337 / 387 Series Card Edge Connector |
|--------------------------------------|
| Part Number: 387-018-523-804         |

ISSUE NUMBER

ORIGINAL

1

| 337 / 387 Series Card Edge                                            | ACAD REFERENCE NO.                                                                                                                                                                                | 337 ENG MASTER |                  |               |
|-----------------------------------------------------------------------|---------------------------------------------------------------------------------------------------------------------------------------------------------------------------------------------------|----------------|------------------|---------------|
| Contact Bend Detail                                                   |                                                                                                                                                                                                   | DRAWN: J.LEE   | DATE: OCT. 06/09 |               |
|                                                                       |                                                                                                                                                                                                   | CHECKED:       | DATE:            |               |
| EDAC INC TORONTO, ONTARIO CANADA YOUR CONNECTION TO QUALITY & SERVICE | THESE DRAWINGS AND SPECIFICATIONS ARE THE PROPERTY OF EDAC INC., AND SHALL NOT BE REPRODUCED, OR COPIED OR USED AS THE BASIS FOR THE MANUFACTURE OR SALE OF APPARATUS WITHOUT WRITTEN PERMISSION. | SCALE: NTS     | SHEET            | 2 <b>OF</b> 3 |
|                                                                       |                                                                                                                                                                                                   | DRAWING NUMBER |                  | ISSUE         |
|                                                                       |                                                                                                                                                                                                   | 337 Assembly   |                  | 1             |