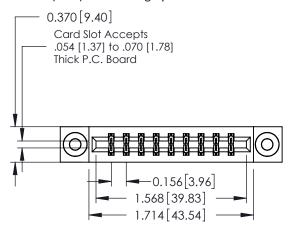

**Mounting Option** 

03-.116 (2.95) I.D. Floating Eyelets

**Contact Detail** 

542-Wire Wrap .025 Sq.(0.64 Sq.) - Tail LG=.645(16.38) .156 [3.96] Contact Spacing x .200 [5.08] Row Spacing

THIS IS A C.A.D. GENERATED DRAWING DO NOT MAKE MANUAL REVISIONS TO MASTER.

SE(

0.160 [4.06] Point of Contact Card Slot

0.330 [8.38]

ISSUE NUMBER

ORIGINAL

1

| 337 / 387 Series Card Edge (                                          | ACAD REFERENCE NO.                                                                                                                                                                               | 337 ENG MASTER |                  |               |
|-----------------------------------------------------------------------|--------------------------------------------------------------------------------------------------------------------------------------------------------------------------------------------------|----------------|------------------|---------------|
| Contact Bend Detail                                                   |                                                                                                                                                                                                  | DRAWN: J.LEE   | DATE: OCT. 06/09 |               |
|                                                                       |                                                                                                                                                                                                  | CHECKED:       | DATE:            |               |
| EDAC INC TORONTO, ONTARIO CANADA YOUR CONNECTION TO QUALITY & SERVICE | THESE DRAWINGS AND SPECIFICATIONS ARE THE PROPERTY OF EDAC INC.,AND SHALL NOT BE REPRODUCED, OR COPIED OR USED AS THE BASIS FOR THE MANUFACTURE OR SALE OF APPARATUS WITHOUT WRITTEN PERMISSION. | SCALE: NTS     | SHEET            | 2 <b>OF</b> 3 |
|                                                                       |                                                                                                                                                                                                  | DRAWING NUMBER |                  | ISSUE         |
|                                                                       |                                                                                                                                                                                                  | 337 Assembly   |                  | 1             |