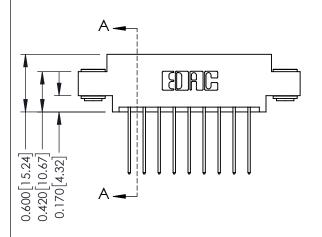

**Mounting Option** 

03-.116 (2.95) I.D. Floating Eyelets

**Contact Detail** 

542-Wire Wrap .025 Sq.(0.64 Sq.) - Tail LG=.645(16.38) .156 [3.96] Contact Spacing x .200 [5.08] Row Spacing

THIS IS A C.A.D. GENERATED DRAWING DO NOT MAKE MANUAL REVISIONS TO MASTER.