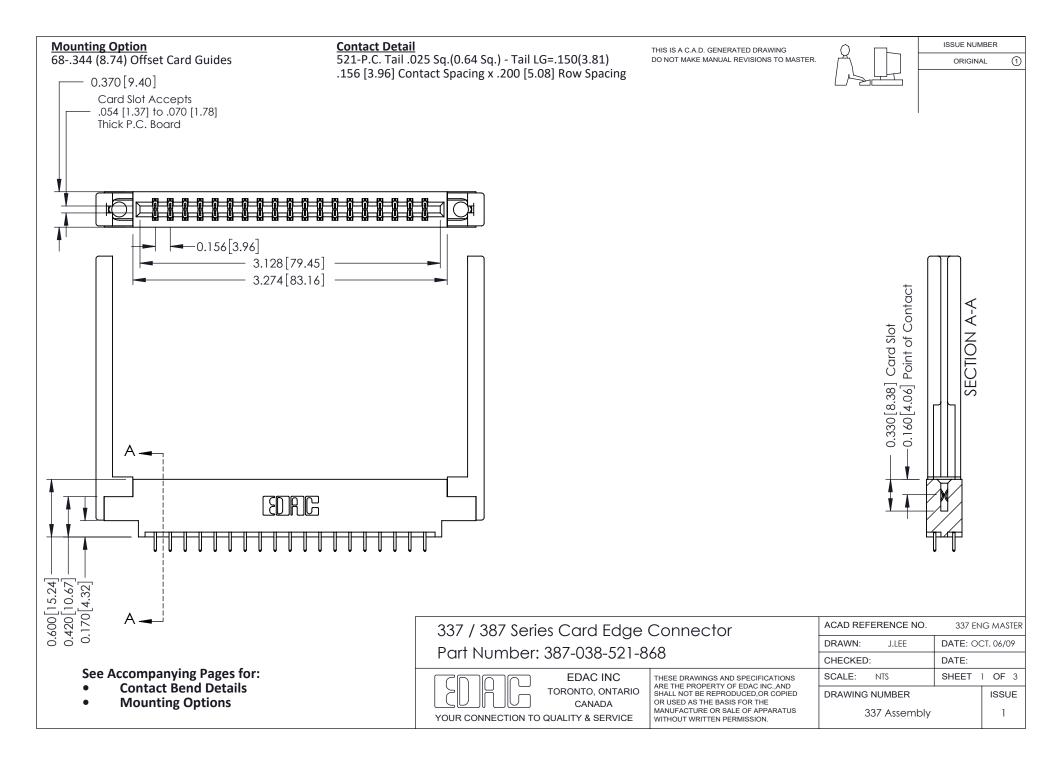

ISSUE NUMBER

ORIGINAL

1



| 337 / 387 Series Card Edge Connector<br>Contact Bend Detail           |                                                                                                                                                                                                  | ACAD REFERENCE NO. 337 E |                  | G MASTER      |
|-----------------------------------------------------------------------|--------------------------------------------------------------------------------------------------------------------------------------------------------------------------------------------------|--------------------------|------------------|---------------|
|                                                                       |