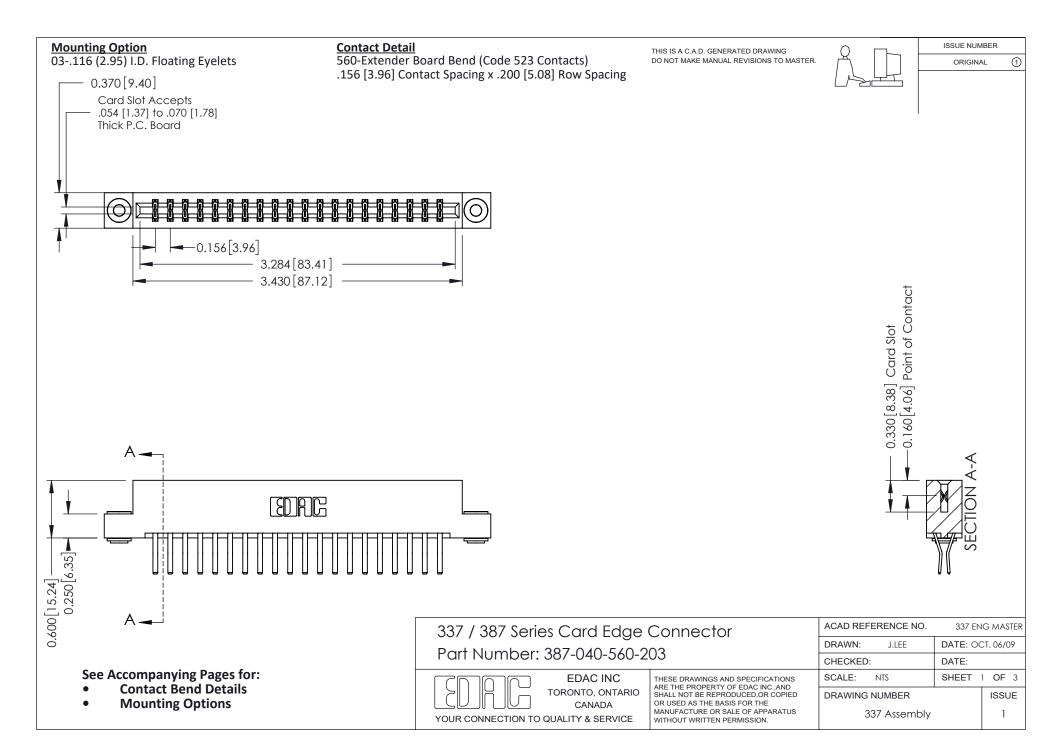

ISSUE NUMBER

ORIGINAL

1



| 337 / 387 Series Card Edge Connector<br>Contact Bend Detail           |                                                                                                                                                                                                  | ACAD REFERENCE NO. 337 E |                  | G MASTER      |
|-----------------------------------------------------------------------|--------------------------------------------------------------------------------------------------------------------------------------------------------------------------------------------------|--------------------------|------------------|---------------|
|                                                                       |