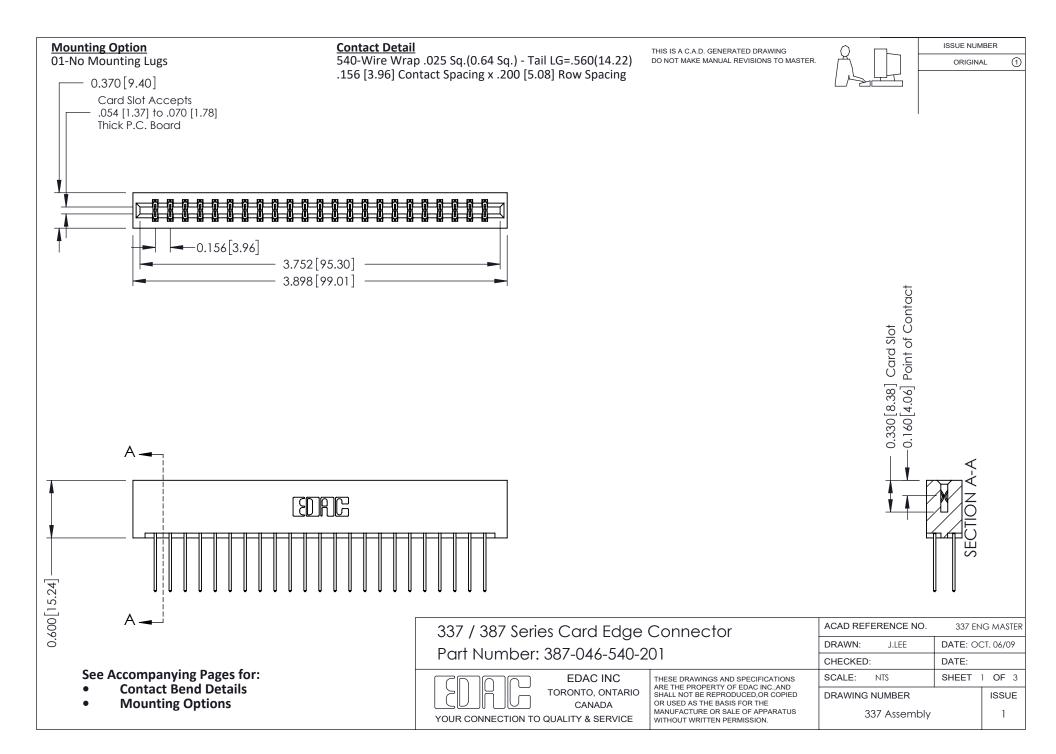

ISSUE NUMBER

ORIGINAL

1



| 337 / 387 Series Card Edge Connector<br>Contact Bend Detail           |                                                                                                                                                                                                  | ACAD REFERENCE NO. 337 E |                  | G MASTER      |
|-----------------------------------------------------------------------|--------------------------------------------------------------------------------------------------------------------------------------------------------------------------------------------------|--------------------------|------------------|---------------|
|                                                                       |