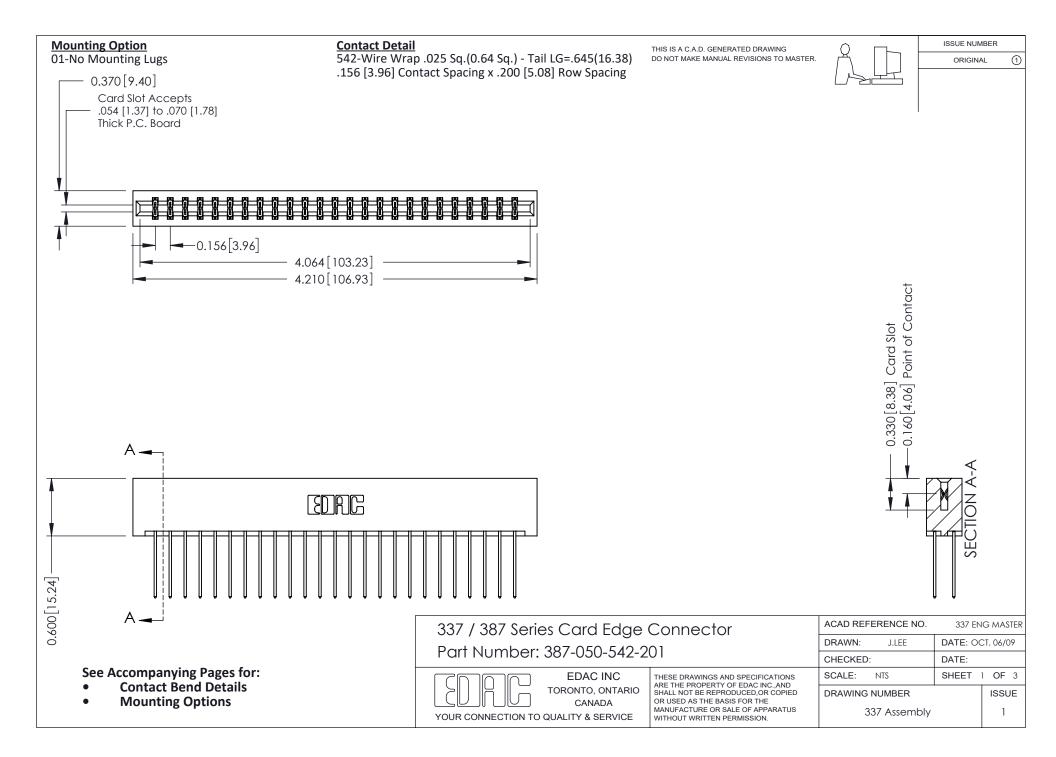

ISSUE NUMBER

ORIGINAL

1



| 337 / 387 Series Card Edge Connector<br>Contact Bend Detail           |                                                                                                                                                                                                  | ACAD REFERENCE NO. 337 E |                  | G MASTER      |
|-----------------------------------------------------------------------|--------------------------------------------------------------------------------------------------------------------------------------------------------------------------------------------------|--------------------------|------------------|---------------|
|                                                                       |