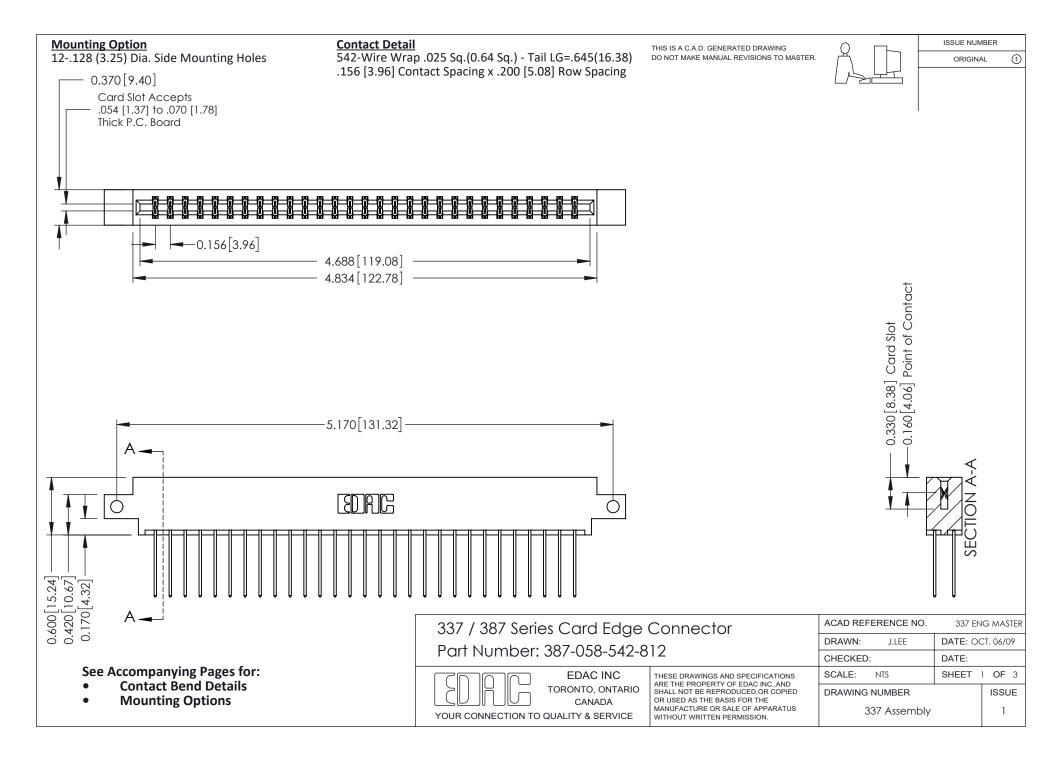

ISSUE NUMBER

ORIGINAL

1

| 337 / 387 Series Card Edge Connector<br>Contact Bend Detail           |                                                                                                                                                                                                  | ACAD REFERENCE NO. 337 E |                  | G MASTER      |
|-----------------------------------------------------------------------|--------------------------------------------------------------------------------------------------------------------------------------------------------------------------------------------------|--------------------------|------------------|---------------|
|                                                                       |                                                                                                                                                                                                  | DRAWN: J.LEE             | DATE: OCT. 06/09 |               |
|                                                                       |                                                                                                                                                                                                  | CHECKED: DATE:           |                  |               |
| EDAC INC TORONTO, ONTARIO CANADA YOUR CONNECTION TO QUALITY & SERVICE | THESE DRAWINGS AND SPECIFICATIONS ARE THE PROPERTY OF EDAC INC.,AND SHALL NOT BE REPRODUCED, OR COPIED OR USED AS THE BASIS FOR THE MANUFACTURE OR SALE OF APPARATUS WITHOUT WRITTEN PERMISSION. | SCALE: NTS               | SHEET            | 2 <b>OF</b> 3 |
|                                                                       |                                                                                                                                                                                                  | DRAWING NUMBER           |                  | ISSUE         |
|                                                                       |                                                                                                                                                                                                  | 337 Assembly             |                  | 1             |