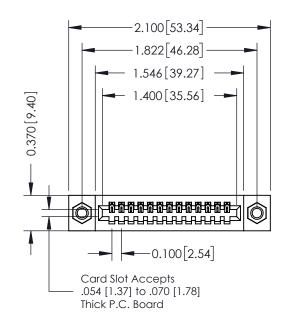

## **See Accompanying Pages for:**

- **Contact Bend Details**
- **Mounting Options**

| 342 / 392 Card Edge Connector |                                                                   | ACAD REFERENCE NO. 342 ENG MASIER |             |         |           |  |
|-------------------------------|-------------------------------------------------------------------|-----------------------------------|-------------|---------|-----------|--|
|                               |                                                                   | DRAWN:                            | J.LEE       | DATE: O | CT. 06/09 |  |
| Part Number: 392-013-540-107  |                                                                   | CHECKED                           | ):          | DATE:   |           |  |
|                               | THESE DRAWINGS AND SPECIFICATIONS ARE THE PROPERTY OF EDAC INCAND | SCALE:                            | NTS         | SHEET   | 1 OF 3    |  |
| I                             | SHALL NOT BE REPRODUCED, OR COPIED OR USED AS THE BASIS FOR THE   | DRAWING                           | NUMBER      |         | ISSUE     |  |
| CANADA                        | MANUFACTURE OR SALE OF APPARATUS                                  | 3                                 | 42 Assembly |         | 1         |  |