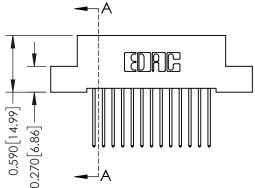

## **Contact Detail**

540-Wire Wrap .025 Sq.(0.64 Sq.) - Tail LG=.570(14.48) .100 [2.54] Contact Spacing x .200 [5.08] Row Spacing

0.410[10.41]

THIS IS A C.A.D. GENERATED DRAWING DO NOT MAKE MANUAL REVISIONS TO MASTER. ISSUE NUMBER

ORIGINAL

1

| 342 / 392 Series Card Edge Connector<br>Contact Bend Detail |                                                                                                                                    | ACAD REFERENCE NO. 342 ENG MASTER |             |                  |        |  |
|-------------------------------------------------------------|------------------------------------------------------------------------------------------------------------------------------------|-----------------------------------|-------------|------------------|--------|--|
|                                                             |                                                                                                                                    | DRAWN:                            | J.LEE       | DATE: OCT. 06/09 |        |  |
|                                                             |                                                                                                                                    | CHECKED:                          |             | DATE:            |        |  |
| TORONTO, ONTARIO                                            | THESE DRAWINGS AND SPECIFICATIONS ARE THE PROPERTY OF EDAC INC.,AND SHALL NOT BE REPRODUCED,OR COPIED OR USED AS THE BASIS FOR THE | SCALE:                            | NTS         | SHEET :          | 2 OF 3 |  |
|                                                             |                                                                                                                                    | DRAWING                           | NUMBER      |                  | ISSUE  |  |
| YOUR CONNECTION TO QUALITY & SERVICE                        | MANUFACTURE OR SALE OF APPARATUS                                                                                                   | 3                                 | 42 Assembly |                  | 1      |  |