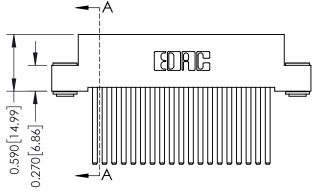

THIS IS A C.A.D. GENERATED DRAWING DO NOT MAKE MANUAL REVISIONS TO MASTER. ISSUE NUMBER

ORIGINAL

1

| 342 / 392 Series Card Edge Connector<br>Contact Bend Detail                   |        | ACAD REFERENCE NO. 342 ENG MASTER |             |                  |       |  |
|-------------------------------------------------------------------------------|--------|-----------------------------------|-------------|------------------|-------|--|
|                                                                               |        | DRAWN:                            | J.LEE       | DATE: OCT. 06/09 |       |  |
|                                                                               |        | CHECKED:                          |             | DATE:            |       |  |
| EDAC INC THESE DRAWINGS AND SPECIFICATIONS ARE THE PROPERTY OF EDAC INC., AND | SCALE: | NTS                               | SHEET :     | 2 OF 3           |       |  |
| TORONTO, ONTARIO                                                              |        | DRAWING                           | NUMBER      |                  | ISSUE |  |
|                                                                               |        | 3                                 | 42 Assembly |                  | 1     |  |