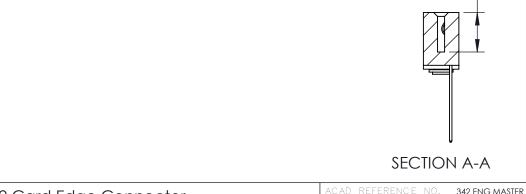

Mounting Option 03-.116 (2.95) I.D. Floating Eyelets

**Contact Detail** 

CUITACL DETAIL

THIS IS A C.A.D. GENERATED DRAWING

544-Wire Wrap .050x.025(1.27x0.64) - Tail LG=.760(19.30)

DO NOT MAKE MANUAL REVISIONS TO MASTER. .100 [2.54] Contact Spacing x .200 [5.08] Row Spacing