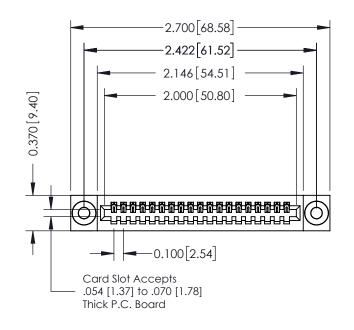

## **See Accompanying Pages for:**

- **Contact Bend Details**
- **Mounting Options**

| 342 / 392 Card Edge Connector                                    |                                                                     | NONE REFERENCE NO. 342 ENO MINOTER |              |         |           |  |
|------------------------------------------------------------------|---------------------------------------------------------------------|------------------------------------|--------------|---------|-----------|--|
| <u> </u>                                                         |                                                                     | DRAWN:                             | J.LEE        | DATE: O | CT. 06/09 |  |
| Part Number: 392-019-544-103                                     |                                                                     | CHECKE                             | D:           | DATE:   |           |  |
| ARE THE PROPERTY OF EDAG INC                                     | ARE THE PROPERTY OF EDAC INC.,AND SHALL NOT BE REPRODUCED,OR COPIED | SCALE:                             | NTS          | SHEET   | 1 OF 3    |  |
|                                                                  |                                                                     | DRAWING                            | NUMBER       |         | ISSUE     |  |
| YOUR CONNECTION TO QUALITY & SERVICE WITHOUT WRITTEN PERMISSION. |                                                                     | (                                  | 342 Assembly |         | 1         |  |
|                                                                  |                                                                     |                                    |              |         |           |  |