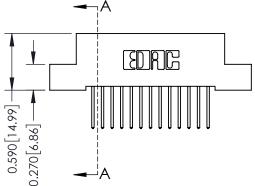

## \_\_\_\_0.240[6.10] Point of Contact 0.410[10.41] SECTION A-A

342 Assembly

THIS IS A C.A.D. GENERATED DRAWING DO NOT MAKE MANUAL REVISIONS TO MASTER. ISSUE NUMBER

ORIGINAL

1

| 342 / 392 Series Card Edge Connector<br>Contact Bend Detail |                                                                                                                                                                                                  | ACAD REFERENCE NO. 342 ENG MASTER |             |                  |        |
|-------------------------------------------------------------|--------------------------------------------------------------------------------------------------------------------------------------------------------------------------------------------------|-----------------------------------|-------------|------------------|--------|
|                                                             |                                                                                                                                                                                                  | DRAWN:                            | J.LEE       | DATE: OCT. 06/09 |        |
|                                                             |                                                                                                                                                                                                  | CHECKED:                          |             | DATE:            |        |
| TORONTO, ONTARIO                                            | THESE DRAWINGS AND SPECIFICATIONS ARE THE PROPERTY OF EDAC INC. AND SHALL NOT BE REPRODUCED, OR COPIED OR USED AS THE BASIS FOR THE MANUFACTURE OR SALE OF APPARATUS WITHOUT WRITTEN PERMISSION. | SCALE:                            | NTS         | SHEET :          | 2 OF 3 |
|                                                             |                                                                                                                                                                                                  | DRAWING                           | NUMBER      |                  | ISSUE  |
| YOUR CONNECTION TO QUALITY & SERVICE                        |                                                                                                                                                                                                  | 3                                 | 42 Assembly |                  | 1      |