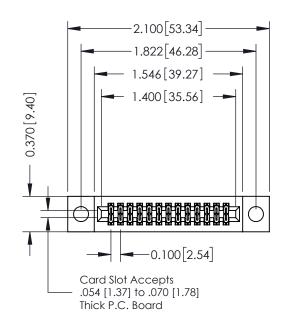

## **See Accompanying Pages for:**

- **Contact Bend Details**
- **Mounting Options**

342 / 392 Card Edge Connector Part Number: 392-026-523-204

YOUR CONNECTION TO QUALITY & SERVICE

342 ENG MASTER J.LEE DATE: OCT. 06/09 SHEET 1 OF 3

342 Assembly

THIS IS A C.A.D. GENERATED DRAWING DO NOT MAKE MANUAL REVISIONS TO MASTER. ISSUE NUMBER

ORIGINAL

1

| 342 / 392 Series Card Edge Connector<br>Contact Bend Detail |                                                                                                                                                                                                  | ACAD REFERENCE NO. 342 ENG MASTER |             |                  |        |
|-------------------------------------------------------------|--------------------------------------------------------------------------------------------------------------------------------------------------------------------------------------------------|-----------------------------------|-------------|------------------|--------|
|                                                             |                                                                                                                                                                                                  | DRAWN:                            | J.LEE       | DATE: OCT. 06/09 |        |
|                                                             |                                                                                                                                                                                                  | CHECKED:                          |             | DATE:            |        |
| TORONTO, ONTARIO                                            | THESE DRAWINGS AND SPECIFICATIONS ARE THE PROPERTY OF EDAC INC. AND SHALL NOT BE REPRODUCED, OR COPIED OR USED AS THE BASIS FOR THE MANUFACTURE OR SALE OF APPARATUS WITHOUT WRITTEN PERMISSION. | SCALE:                            | NTS         | SHEET :          | 2 OF 3 |
|                                                             |                                                                                                                                                                                                  | DRAWING                           | NUMBER      |                  | ISSUE  |
| YOUR CONNECTION TO QUALITY & SERVICE                        |                                                                                                                                                                                                  | 3                                 | 42 Assembly |                  | 1      |