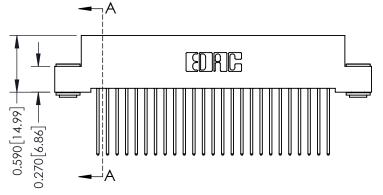

342 / 392 Card Edge Connector Part Number: 392-050-542-203

YOUR CONNECTION TO QUALITY & SERVICE

342 ENG MASTER DATE: OCT. 06/09 J.LEE SHEET 1 OF 3

342 Assembly

THIS IS A C.A.D. GENERATED DRAWING DO NOT MAKE MANUAL REVISIONS TO MASTER. ISSUE NUMBER