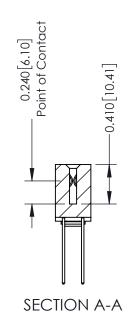

**Mounting Option** 

03-.116 (2.95) I.D. Floating Eyelets

**Contact Detail** 

542-Wire Wrap .025 Sq.(0.64 Sq.) - Tail LG=.655(16.64) .100 [2.54] Contact Spacing x .200 [5.08] Row Spacing

- **See Accompanying Pages for: Contact Bend Details**
- **Mounting Options**