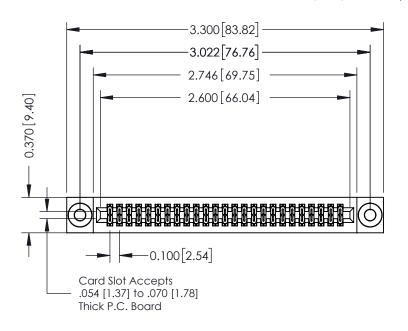

342 / 392 Card Edge Connector Part Number: 392-050-542-203

YOUR CONNECTION TO QUALITY & SERVICE

342 ENG MASTER DATE: OCT. 06/09 J.LEE SHEET 1 OF 3

342 Assembly

THIS IS A C.A.D. GENERATED DRAWING DO NOT MAKE MANUAL REVISIONS TO MASTER. ISSUE NUMBER