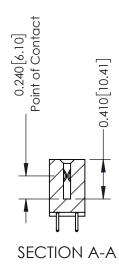

**Mounting Option** 

12-.128 (3.25) Dia. Side Mounting Holes

**Contact Detail** 

521-P.C. Tail .025 Sq.(0.64 Sq.) - Tail LG=.160(4.06) .100 [2.54] Contact Spacing x .200 [5.08] Row Spacing

## **See Accompanying Pages for:**

- **Contact Bend Details**
- **Mounting Options**

342 / 392 Card Edge Connector Part Number: 392-054-521-212

YOUR CONNECTION TO QUALITY & SERVICE

342 ENG MASTER J.LEE DATE: OCT. 06/09 SHEET 1 OF 3