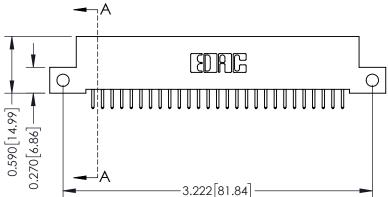

## **See Accompanying Pages for:**

- **Contact Bend Details**
- **Mounting Options**

342 / 392 Card Edge Connector Part Number: 392-054-521-212

YOUR CONNECTION TO QUALITY & SERVICE

342 ENG MASTER J.LEE DATE: OCT. 06/09 SHEET 1 OF 3

342 Assembly

THIS IS A C.A.D. GENERATED DRAWING DO NOT MAKE MANUAL REVISIONS TO MASTER. ISSUE NUMBER

ORIGINAL

1

| 342 / 392 Series Card Edge Connector<br>Contact Bend Detail |                                                                                                                                                                                                  | ACAD REFERENCE NO. 342 ENG MASTER |             |                  |        |
|-------------------------------------------------------------|--------------------------------------------------------------------------------------------------------------------------------------------------------------------------------------------------|-----------------------------------|-------------|------------------|--------|
|                                                             |                                                                                                                                                                                                  | DRAWN:                            | J.LEE       | DATE: OCT. 06/09 |        |
|                                                             |                                                                                                                                                                                                  | CHECKED:                          |             | DATE:            |        |
| TORONTO, ONTARIO                                            | THESE DRAWINGS AND SPECIFICATIONS ARE THE PROPERTY OF EDAC INC. AND SHALL NOT BE REPRODUCED, OR COPIED OR USED AS THE BASIS FOR THE MANUFACTURE OR SALE OF APPARATUS WITHOUT WRITTEN PERMISSION. | SCALE:                            | NTS         | SHEET :          | 2 OF 3 |
|                                                             |                                                                                                                                                                                                  | DRAWING                           | NUMBER      |                  | ISSUE  |
| YOUR CONNECTION TO QUALITY & SERVICE                        |                                                                                                                                                                                                  | 3                                 | 42 Assembly |                  | 1      |