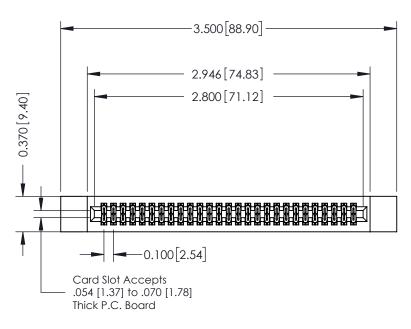

## **See Accompanying Pages for:**

- **Contact Bend Details**
- **Mounting Options**

342 / 392 Card Edge Connector Part Number: 392-054-521-212

YOUR CONNECTION TO QUALITY & SERVICE

342 ENG MASTER J.LEE DATE: OCT. 06/09 SHEET 1 OF 3

342 Assembly

THIS IS A C.A.D. GENERATED DRAWING DO NOT MAKE MANUAL REVISIONS TO MASTER. ISSUE NUMBER

ORIGINAL

1

| 342 / 392 Series Card Edge Connector<br>Contact Bend Detail |                                                                                                                                                                                                  | ACAD REFERENCE NO. 342 ENG MASTER |             |                  |        |
|-------------------------------------------------------------|--------------------------------------------------------------------------------------------------------------------------------------------------------------------------------------------------|-----------------------------------|-------------|------------------|--------|
|                                                             |                                                                                                                                                                                                  | DRAWN:                            | J.LEE       | DATE: OCT. 06/09 |        |
|                                                             |                                                                                                                                                                                                  | CHECKED:                          |             | DATE:            |        |
| TORONTO, ONTARIO                                            | THESE DRAWINGS AND SPECIFICATIONS ARE THE PROPERTY OF EDAC INC. AND SHALL NOT BE REPRODUCED, OR COPIED OR USED AS THE BASIS FOR THE MANUFACTURE OR SALE OF APPARATUS WITHOUT WRITTEN PERMISSION. | SCALE:                            | NTS         | SHEET :          | 2 OF 3 |
|                                                             |                                                                                                                                                                                                  | DRAWING                           | NUMBER      |                  | ISSUE  |
| YOUR CONNECTION TO QUALITY & SERVICE                        |                                                                                                                                                                                                  | 3                                 | 42 Assembly |                  | 1      |