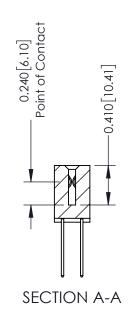

## **Contact Detail**

540-Wire Wrap .025 Sq.(0.64 Sq.) - Tail LG=.570(14.48) .100 [2.54] Contact Spacing x .200 [5.08] Row Spacing