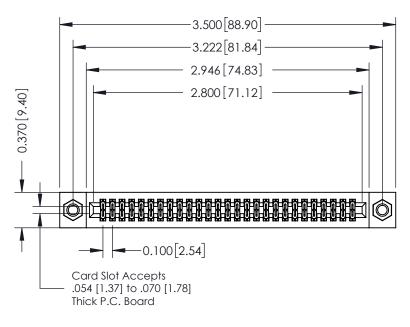

## **See Accompanying Pages for:**

- **Contact Bend Details**
- **Mounting Options**

| 342 / 392 Card Edge Connector |
|-------------------------------|
| Part Number: 392-054-540-207  |

YOUR CONNECTION TO QUALITY & SERVICE

| ACAD REFERENCE NO. 342 ENG MASTER |                  |  |  |  |  |
|-----------------------------------|------------------|--|--|--|--|
| DRAWN: J.LEE                      | DATE: OCT. 06/09 |  |  |  |  |
| CHECKED:                          | DATE:            |  |  |  |  |
| SCALE: NTS                        | SHEET 1 OF 3     |  |  |  |  |
| DRAWING NUMBER                    | ISSUE            |  |  |  |  |