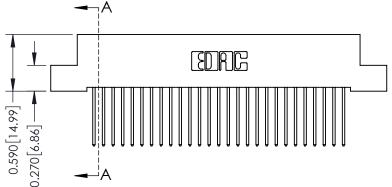

342 Assembly

THIS IS A C.A.D. GENERATED DRAWING DO NOT MAKE MANUAL REVISIONS TO MASTER. ISSUE NUMBER

ORIGINAL

1

| 342 / 392 Series Card Edge Connector<br>Contact Bend Detail |                                                                                                                                   | ACAD REFERENCE NO. 342 ENG MASTER |             |          |          |
|-------------------------------------------------------------|-----------------------------------------------------------------------------------------------------------------------------------|-----------------------------------|-------------|----------|----------|
|                                                             |                                                                                                                                   | DRAWN:                            | J.LEE       | DATE: OC | T. 06/09 |
|                                                             |                                                                                                                                   | CHECKED:                          |             | DATE:    |          |
| EDAC INC                                                    | ARE THE PROPERTY OF EDAC INC.,AND SHALL NOT BE REPRODUCED,OR COPIED OR USED AS THE BASIS FOR THE MANUFACTURE OR SALE OF APPARATUS | SCALE:                            | NTS         | SHEET :  | 2 OF 3   |
| TORONTO, ONTARIO                                            |                                                                                                                                   | DRAWING                           | NUMBER      |          | ISSUE    |
| YOUR CONNECTION TO QUALITY & SERVICE                        |                                                                                                                                   | 3                                 | 42 Assembly |          | 1        |