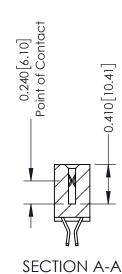

**Mounting Option** 

12-.128 (3.25) Dia. Side Mounting Holes

**Contact Detail** 

555-Extender Board Bend (Code 500 Contacts) .100 [2.54] Contact Spacing x .200 [5.08] Row Spacing

342 Assembly

THIS IS A C.A.D. GENERATED DRAWING DO NOT MAKE MANUAL REVISIONS TO MASTER. ISSUE NUMBER

ORIGINAL

1

| 342 / 392 Series Card Edge Connector<br>Contact Bend Detail |                                                                                                                                   | ACAD REFERENCE NO. 342 ENG MASTER |             |                  |        |
|-------------------------------------------------------------|-----------------------------------------------------------------------------------------------------------------------------------|-----------------------------------|-------------|------------------|--------|
|                                                             |                                                                                                                                   | DRAWN:                            | J.LEE       | DATE: OCT. 06/09 |        |
|                                                             |                                                                                                                                   | CHECKED:                          |             | DATE:            |        |
| EDAC INC                                                    | ARE THE PROPERTY OF EDAC INC.,AND SHALL NOT BE REPRODUCED,OR COPIED OR USED AS THE BASIS FOR THE MANUFACTURE OR SALE OF APPARATUS | SCALE:                            | NTS         | SHEET :          | 2 OF 3 |
| TORONTO, ONTARIO                                            |                                                                                                                                   | DRAWING                           | NUMBER      |                  | ISSUE  |
| YOUR CONNECTION TO QUALITY & SERVICE                        |                                                                                                                                   | 3                                 | 42 Assembly |                  | 1      |