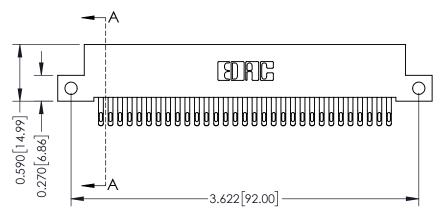

## **See Accompanying Pages for:**

- **Contact Bend Details**
- **Mounting Options**

342 / 392 Card Edge Connector Part Number: 392-062-555-212

| ACAD REFERENCE NO. 342 ENG MASTER |                  |  |  |  |
|-----------------------------------|------------------|--|--|--|
| DRAWN: J.LEE                      | DATE: OCT. 06/09 |  |  |  |
| CHECKED:                          | DATE:            |  |  |  |
| SCALE: NTS                        | SHEET 1 OF 3     |  |  |  |
| DRAWING NUMBER                    | ISSUE            |  |  |  |

THIS IS A C.A.D. GENERATED DRAWING DO NOT MAKE MANUAL REVISIONS TO MASTER

ISSUE NUMBER

ORIGINAL

1

| 342 / 392 Card Edge Connector<br>Mounting Options |                                                                                                                                     | ACAD REFERENCE NO. 342 ENG MASTER |                         |        |  |
|---------------------------------------------------|-------------------------------------------------------------------------------------------------------------------------------------|-----------------------------------|-------------------------|--------|--|
|                                                   |                                                                                                                                     | DRAWN: J.LEE                      | DATE: <b>OCT. 06/09</b> |        |  |
|                                                   |                                                                                                                                     | CHECKED:                          | DATE:                   |        |  |
| EDAC INC                                          | ARE THE PROPERTY OF EDAC INC.,AND — SHALL NOT BE REPRODUCED,OR COPIED OR USED AS THE BASIS FOR THE MANUFACTURE OR SALE OF APPARATUS | SCALE: NTS                        | SHEET :                 | 3 OF 3 |  |
| TORONTO, ONTARIO                                  |                                                                                                                                     | DRAWING NUMBER                    | •                       | ISSUE  |  |
| YOUR CONNECTION TO QUALITY & SERVICE              |                                                                                                                                     | 342 Assembly                      |                         | 1      |  |