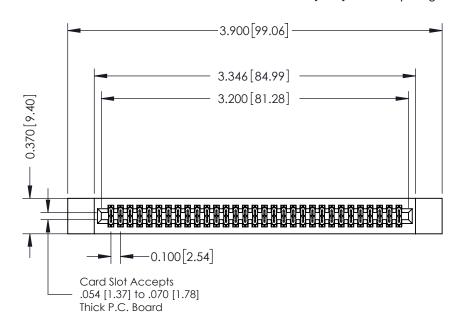

## **See Accompanying Pages for:**

- **Contact Bend Details**
- **Mounting Options**

342 / 392 Card Edge Connector Part Number: 392-062-555-212

| ACAD REFERENCE NO. 342 ENG MASTER |                  |  |  |  |
|-----------------------------------|------------------|--|--|--|
| DRAWN: J.LEE                      | DATE: OCT. 06/09 |  |  |  |
| CHECKED:                          | DATE:            |  |  |  |
| SCALE: NTS                        | SHEET 1 OF 3     |  |  |  |
| DRAWING NUMBER                    | ISSUE            |  |  |  |

342 Assembly

THIS IS A C.A.D. GENERATED DRAWING DO NOT MAKE MANUAL REVISIONS TO MASTER. ISSUE NUMBER

ORIGINAL

1

| 342 / 392 Series Card Edge Connector<br>Contact Bend Detail |                                                                                                                                   | ACAD REFERENCE NO. 342 ENG MASTER |             |                  |        |
|-------------------------------------------------------------|-----------------------------------------------------------------------------------------------------------------------------------|-----------------------------------|-------------|------------------|--------|
|                                                             |                                                                                                                                   | DRAWN:                            | J.LEE       | DATE: OCT. 06/09 |        |
|                                                             |                                                                                                                                   | CHECKED:                          |             | DATE:            |        |
| EDAC INC                                                    | ARE THE PROPERTY OF EDAC INC.,AND SHALL NOT BE REPRODUCED,OR COPIED OR USED AS THE BASIS FOR THE MANUFACTURE OR SALE OF APPARATUS | SCALE:                            | NTS         | SHEET :          | 2 OF 3 |
| TORONTO, ONTARIO                                            |                                                                                                                                   | DRAWING                           | NUMBER      |                  | ISSUE  |
| YOUR CONNECTION TO QUALITY & SERVICE                        |                                                                                                                                   | 3                                 | 42 Assembly |                  | 1      |